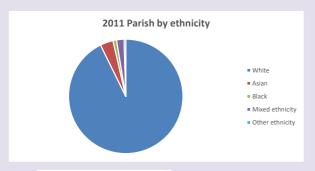

rd September 2024



NB different age groups: 5-17 in 2011, 5-19 in 2021



Census data: taken from the 2011 and 2021 national Census and the 2018 population update.

Deprivation statistics: IMD taken from the English Indices of Deprivation, published

by the Ministry of Housing, Communities & Local Government, Sept 2019.

The above statistics have been mapped onto parish boundaries so are approximations.

For more information, see:

https://www.churchofengland.org/researchandstats

### Winkfield, Cranbourne & Chavey Down in the Deanery of BRACKNELL

### Religion of those in your parish



In 2021





Your parish population in 2021 was

58.5% said they are Christian.

That is

3298 people. In your parish your average weekly attendance is

5641

112

### Ethnicity of those in your parish







## Thoughts to ponder:

What has surprised you in these tables and charts?

Does your congregation(s) reflect the age and ethnic mix of your parish?

Where are those who have identified as Christians who do not attend your church(es)? Do you have other Christian denomination churches in your parish?

How might this influence your mission plans?

This dashboard contains figures as submitted by churches currently in the parish Attendance statistics: taken from annual Statistics for Mission returns.

Average weekly attendance: attendance at Sunday and midweek church services & fresh expressions in October.