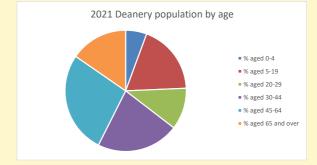

57

V2 Produced by Diocese of Oxford September 2024

NB different age groups: 5-17 in 2011, 5-19 in 2021

Census data: taken from the 2011 and 2021 national Census and the 2018 population update.

Deprivation statistics: IMD taken from the English Indices of Deprivation, published