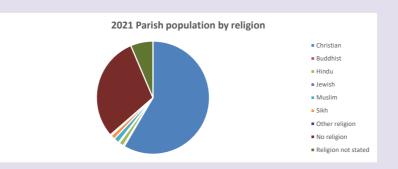

### Religion of those in your parish

In 2021

Your parish population in 2021 was

58.5% said they are Christian.

That is

3298 people. In your parish your average weekly attendance is

5641

112