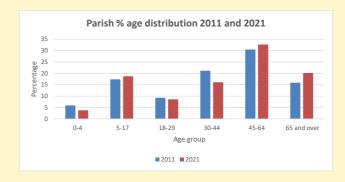

57

V2 Produced by Diocese of Oxford September 2024

NB different age groups: 5-17 in 2011, 5-19 in 2021

Census data: taken from the 2011 and 2021 national Census and the 2018 population update.

Deprivation statistics: IMD taken from the English Indices of Deprivation, published