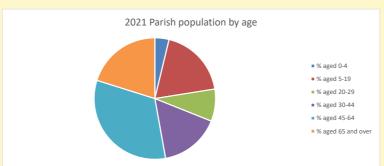

57

V2 Produced by Diocese of Oxford September 2024

NB different age groups: 5-17 in 2011, 5-19 in 2021

Census data: taken from the 2011 and 2021 national Census and the 2018 population update.

Deprivation statistics: IMD taken from the English Indices of Deprivation, published