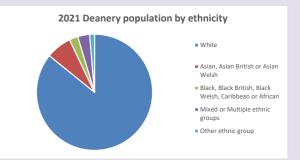

eptember 2024



NB different age groups: 5-17 in 2011, 5-19 in 2021



Census data: taken from the 2011 and 2021 national Census and the 2018 population update.

Deprivation statistics: IMD taken from the English Indices of Deprivation, published

by the Ministry of Housing, Communities & Local Government, Sept 2019.

The above statistics have been mapped onto parish boundaries so are approximations.

For more information, see:

https://www.churchofengland.org/researchandstats

### Winkfield, Cranbourne & Chavey Down in the Deanery of BRACKNELL

### Religion of those in your parish



In 2021





Your parish population in 2021 was

58.5% said they are Christian.

That is

3298 people. In your parish your average weekly attendance is

5641

112

### Ethnicity of those in your parish







## Thoughts to ponder:

What has surprised you in these tables and charts?

Does your congregation(s) reflect the age and ethnic mix of your parish?

Where are those who have identified as Christians who do not attend your church(es)? Do you have other Christian denomination churches in your parish?

How might this influence your mission plans?

This dashboard contains figures as submitted by churches currently in the parish Attendance statistics: taken from annual Statistics for Mission returns.

Average weekly attendance: attendance at Sunday and midweek church services & fresh expressions in October.