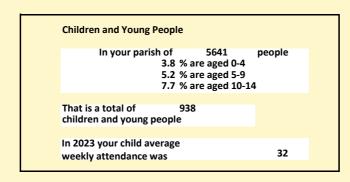

# Population of parish and deanery 2011, 2018 and 2021 Parish Deanery

|      | Parisii | Deanery |
|------|---------|---------|
| 2011 | 5415    | 103874  |
| 2018 | 5513    | 111889  |
| 2021 | 5641    | 115182  |

### Religion of those in your parish

In 2021

Your parish population in 2021 was

58.5% said they are Christian.

That is

3298 people. In your parish your average weekly attendance is

5641

112