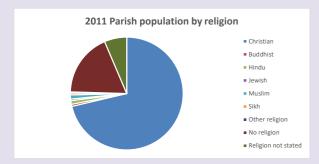

### Religion of those in your parish

In 2021

Your parish population in 2021 was

58.5% said they are Christian.

That is

3298 people. In your parish your average weekly attendance is

5641

112