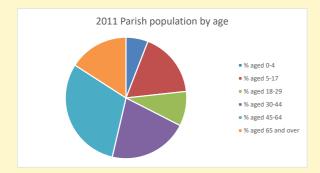

57

V2 Produced by Diocese of Oxford September 2024

NB different age groups: 5-17 in 2011, 5-19 in 2021

Census data: taken from the 2011 and 2021 national Census and the 2018 population update.

Deprivation statistics: IMD taken from the English Indices of Deprivation, published