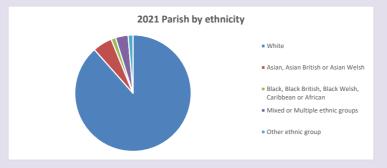

September 2024



NB different age groups: 5-17 in 2011, 5-19 in 2021



Census data: taken from the 2011 and 2021 national Census and the 2018 population update.

Deprivation statistics: IMD taken from the English Indices of Deprivation, published

by the Ministry of Housing, Communities & Local Government, Sept 2019.

The above statistics have been mapped onto parish boundaries so are approximations.

For more information, see:

https://www.churchofengland.org/researchandstats

### Winkfield, Cranbourne & Chavey Down in the Deanery of BRACKNELL

### Religion of those in your parish



In 2021





Your parish population in 2021 was

58.5% said they are Christian.

That is

3298 people. In your parish your average weekly attendance is

5641

112

### Ethnicity of those in your parish







## Thoughts to ponder:

What has surprised you in these tables and charts?

Does your congregation(s) reflect the age and ethnic mix of your parish?

Where are those who have identified as Christians who do not attend your church(es)? Do you have other Christian denomination churches in your parish?

How might this influence your mission plans?

This dashboard contains figures as submitted by churches currently in the parish Attendance statistics: taken from annual Statistics for Mission returns.

Average weekly attendance: attendance at Sunday and midweek church services & fresh expressions in October.