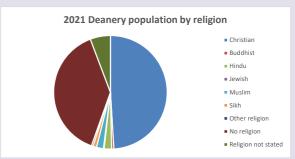

### Religion of those in your parish

In 2021

Your parish population in 2021 was

58.5% said they are Christian.

That is

3298 people. In your parish your average weekly attendance is

5641

112