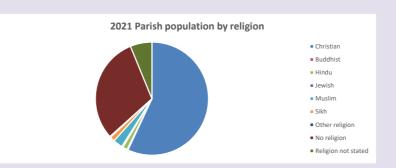

#### Religion of those in your parish

In 2021

Your parish population in 2021 was

56.9% said they are Christian.

That is

5188 people. In your parish your average weekly attendance is

9110

106