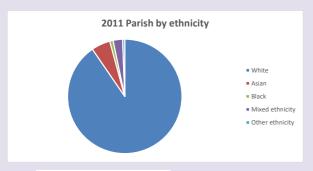

e of Oxford September 2024



NB different age groups: 5-17 in 2011, 5-19 in 2021



Census data: taken from the 2011 and 2021 national Census and the 2018 population update.

Deprivation statistics: IMD taken from the English Indices of Deprivation, published by the Ministry of Housing, Communities & Local Government, Sept 2019.

The above statistics have been mapped onto parish boundaries so are approximations. For more information, see:

https://www.churchofengland.org/researchandstats

#### Sunninghill and South Ascot in the Deanery of BRACKNELL

#### Religion of those in your parish



In 2021





Your parish population in 2021 was

56.9% said they are Christian.

That is

5188 people. In your parish your average weekly attendance is

9110

106

## Ethnicity of those in your parish







## Thoughts to ponder:

What has surprised you in these tables and charts?

Does your congregation(s) reflect the age and ethnic mix of your parish?

Where are those who have identified as Christians who do not attend your church(es)? Do you have other Christian denomination churches in your parish?

How might this influence your mission plans?

This dashboard contains figures as submitted by churches currently in the parish

Average weekly attendance: attendance at Sunday and midweek church services & fresh expressions in October.

Attendance statistics: taken from annual Statistics for Mission returns.