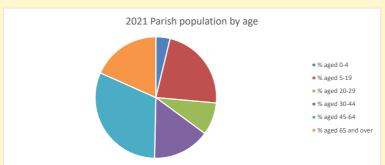

NB different age groups: 5-17 in 2011, 5-19 in 2021

Census data: taken from the 2011 and 2021 national Census and the 2018 population update.

Deprivation statistics: IMD taken from the English Indices of Deprivation, published by the Ministry of Housing, Communities & Local Government, Sept 2019.