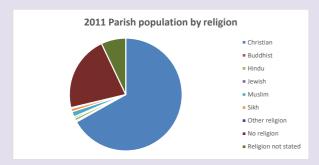

#### Religion of those in your parish

In 2021

Your parish population in 2021 was

56.9% said they are Christian.

That is

5188 people. In your parish your average weekly attendance is

9110

106