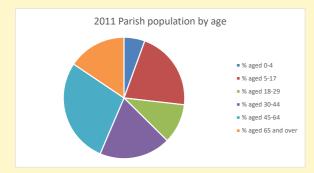

# Census Dashboard for the parish of Sunninghill and South Ascot in the Deanery of BRACKNELL

# Population of parish and deanery 2011, 2018 and 2021 Parish Deanery 2011 8846 103874

|      | Parish | Deanery |
|------|--------|---------|
| 2011 | 8846   | 103874  |
| 2018 | 8728   | 111889  |
| 2021 | 9110   | 115182  |



## Parish population, Census and deprivation summary

Deprivation Rank 2019 12,013

As at Jan 2024. 1=most deprived parish in the Church of England, 12,307=least deprived







Parish code: 270336

Number of churches in parish (2022): 2

For more detailed census & deprivation info: see http://arcg.is/1RaS4CS https://www.churchofengland.org/researchandstats

and http://www2.cuf.org.uk/poverty-england/poverty-map

V2 Produced by Diocese of Oxford September 2024



NB different age groups: 5-17 in 2011, 5-19 in 2021



Census data: taken from the 2011 and 2021 national Census and the 2018 population update.

Deprivation statistics: IMD taken from the English Indices of Deprivation, published by the Ministry of Housing, Communities & Local Government, Sept 2019.

The above statistics have been mapped onto parish boundaries so are approximations. For more information, see:

https://www.churchofengland.org/researchandstats

#### Sunninghill and South Ascot in the Dea