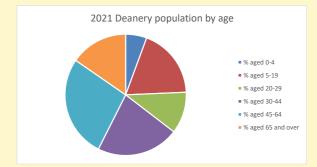

NB different age groups: 5-17 in 2011, 5-19 in 2021

Census data: taken from the 2011 and 2021 national Census and the 2018 population update.

Deprivation statistics: IMD taken from the English Indices of Deprivation, published by the Ministry of Housing, Communities & Local Government, Sept 2019.