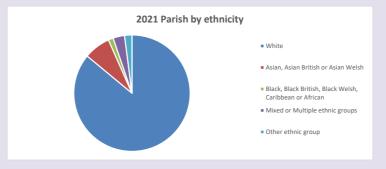

of Oxford September 2024



NB different age groups: 5-17 in 2011, 5-19 in 2021



Census data: taken from the 2011 and 2021 national Census and the 2018 population update.

Deprivation statistics: IMD taken from the English Indices of Deprivation, published by the Ministry of Housing, Communities & Local Government, Sept 2019.

The above statistics have been mapped onto parish boundaries so are approximations. For more information, see:

https://www.churchofengland.org/researchandstats

#### Sunninghill and South Ascot in the Deanery of BRACKNELL

#### Religion of those in your parish



In 2021





Your parish population in 2021 was

56.9% said they are Christian.

That is

5188 people. In your parish your average weekly attendance is

9110

106

## Ethnicity of those in your parish







## Thoughts to ponder:

What has surprised you in these tables and charts?

Does your congregation(s) reflect the age and ethnic mix of your parish?

Where are those who have identified as Christians who do not attend your church(es)? Do you have other Christian denomination churches in your parish?

How might this influence your mission plans?

This dashboard contains figures as submitted by churches currently in the parish

Average weekly attendance: attendance at Sunday and midweek church services & fresh expressions in October.

Attendance statistics: taken from annual Statistics for Mission returns.