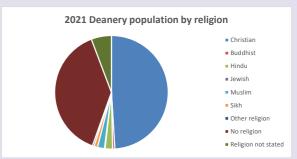

#### Religion of those in your parish

In 2021

Your parish population in 2021 was

56.9% said they are Christian.

That is

5188 people. In your parish your average weekly attendance is

9110

106