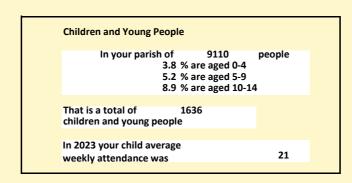

#### Religion of those in your parish

In 2021

Your parish population in 2021 was

56.9% said they are Christian.

That is

5188 people. In your parish your average weekly attendance is

9110

106