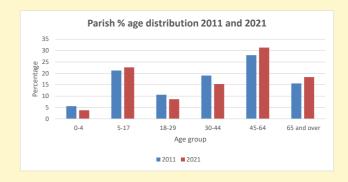

NB different age groups: 5-17 in 2011, 5-19 in 2021

Census data: taken from the 2011 and 2021 national Census and the 2018 population update.

Deprivation statistics: IMD taken from the English Indices of Deprivation, published by the Ministry of Housing, Communities & Local Government, Sept 2019.