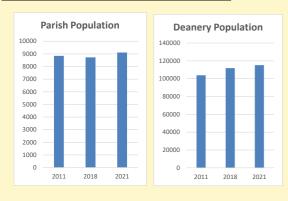

# Population of parish and deanery 2011, 2018 and 2021 Parish Deanery 2011 8846 103874

|      | Parish | Deanery |
|------|--------|---------|
| 2011 | 8846   | 103874  |
| 2018 | 8728   | 111889  |
| 2021 | 9110   | 115182  |