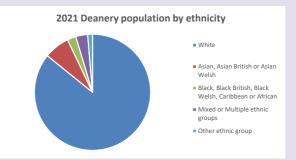

Oxford September 2024



NB different age groups: 5-17 in 2011, 5-19 in 2021



Census data: taken from the 2011 and 2021 national Census and the 2018 population update.

Deprivation statistics: IMD taken from the English Indices of Deprivation, published by the Ministry of Housing, Communities & Local Government, Sept 2019.

The above statistics have been mapped onto parish boundaries so are approximations. For more information, see:

https://www.churchofengland.org/researchandstats

#### Sunninghill and South Ascot in the Deanery of BRACKNELL

#### Religion of those in your parish



In 2021





Your parish population in 2021 was

56.9% said they are Christian.

That is

5188 people. In your parish your average weekly attendance is

9110

106

## Ethnicity of those in your parish







## Thoughts to ponder:

What has surprised you in these tables and charts?

Does your congregation(s) reflect the age and ethnic mix of your parish?

Where are those who have identified as Christians who do not attend your church(es)? Do you have other Christian denomination churches in your parish?

How might this influence your mission plans?

This dashboard contains figures as submitted by churches currently in the parish

Average weekly attendance: attendance at Sunday and midweek church services & fresh expressions in October.

Attendance statistics: taken from annual Statistics for Mission returns.