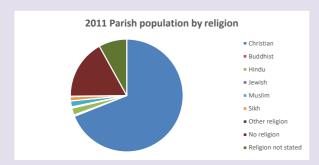

#### Religion of those in your parish

In 2021

Your parish population in 2021 was

57.6% said they are Christian.

That is

3283 people. In your parish your average weekly attendance is

5702

85