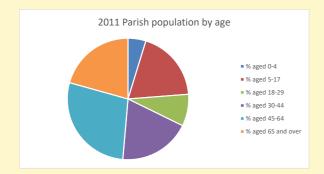

## Parish population, Census and deprivation summary

Deprivation Rank 2019 12,190

As at Jan 2024. 1=most deprived parish in the Church of England, 12,307=least deprived

NB different age groups: 5-17 in 2011, 5-19 in 2021