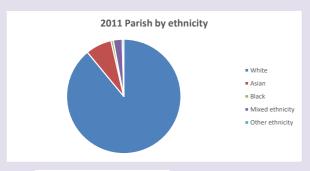

hurchofengland.org/researchandstats and http://www2.cuf.org.uk/poverty-england/poverty-map

50

V2 Produced by Diocese of Oxford September 2024

Census data: taken from the 2011 and 2021 national Census and the 2018 population update.

Deprivation statistics: IMD taken from the English Indices of Deprivation, published

by the Ministry of Housing, Communities & Local Government, Sept 2019.

The above statistics have been mapped onto parish boundaries so are approximations.

For more information, see:

https://www.churchofengland.org/researchandstats

#### Religion of those in your parish



In 2021





Your parish population in 2021 was

57.6% said they are Christian.

That is

3283 people. In your parish your average weekly attendance is

5702

85

### Ethnicity of those in your parish







# Thoughts to ponder:

What has surprised you in these tables and charts?

Does your congregation(s) reflect the age and ethnic mix of your parish?

Every effort has been made to ensure that data are reliable. We would be pleased to be notified of any significant errors or omissions by email to parishreturns@oxford.anglican.org

Where are those who have identified as Christians who do not attend your church(es)? Do you have other Christian denomination churches in your parish?

How might this influence your mission plans?

This dashboard contains figures as submitted by churches currently in the parish Attendance statistics: taken from annual Statistics for Mission returns.

Average weekly attendance: attendance at Sunday and midweek church services & fresh expressions in October.