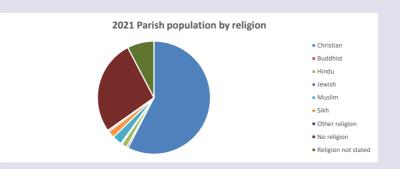

#### Religion of those in your parish

In 2021

Your parish population in 2021 was

57.6% said they are Christian.

That is

3283 people. In your parish your average weekly attendance is

5702

85