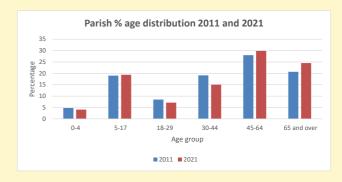

## Parish population, Census and deprivation summary

Deprivation Rank 2019 12,190

As at Jan 2024. 1=most deprived parish in the Church of England, 12,307=least deprived

NB different age groups: 5-17 in 2011, 5-19 in 2021