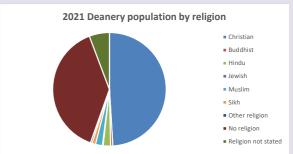

#### Religion of those in your parish

In 2021

Your parish population in 2021 was

57.6% said they are Christian.

That is

3283 people. In your parish your average weekly attendance is

5702

85