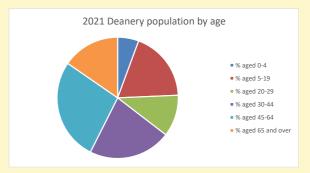

## Parish population, Census and deprivation summary

Deprivation Rank 2019 12,190

As at Jan 2024. 1=most deprived parish in the Church of England, 12,307=least deprived

NB different age groups: 5-17 in 2011, 5-19 in 2021