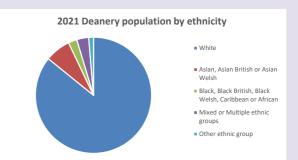

hofengland.org/researchandstats and http://www2.cuf.org.uk/poverty-england/poverty-map

50

V2 Produced by Diocese of Oxford September 2024

Census data: taken from the 2011 and 2021 national Census and the 2018 population update.

Deprivation statistics: IMD taken from the English Indices of Deprivation, published

by the Ministry of Housing, Communities & Local Government, Sept 2019.

The above statistics have been mapped onto parish boundaries so are approximations.

For more information, see:

https://www.churchofengland.org/researchandstats

#### Religion of those in your parish



In 2021





Your parish population in 2021 was

57.6% said they are Christian.

That is

3283 people. In your parish your average weekly attendance is

5702

85

### Ethnicity of those in your parish







# Thoughts to ponder:

What has surprised you in these tables and charts?

Does your congregation(s) reflect the age and ethnic mix of your parish?

Every effort has been made to ensure that data are reliable. We would be pleased to be notified of any significant errors or omissions by email to parishreturns@oxford.anglican.org

Where are those who have identified as Christians who do not attend your church(es)? Do you have other Christian denomination churches in your parish?

How might this influence your mission plans?

This dashboard contains figures as submitted by churches currently in the parish Attendance statistics: taken from annual Statistics for Mission returns.

Average weekly attendance: attendance at Sunday and midweek church services & fresh expressions in October.