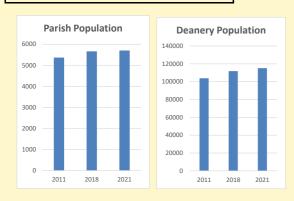

# Population of parish and deanery 2011, 2018 and 2021 Parish Deanery 2011 5366 103874 2018 5663 111889

2021

5702

115182