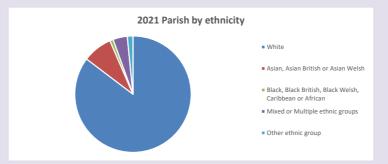

rchofengland.org/researchandstats and http://www2.cuf.org.uk/poverty-england/poverty-map

50

V2 Produced by Diocese of Oxford September 2024

Census data: taken from the 2011 and 2021 national Census and the 2018 population update.

Deprivation statistics: IMD taken from the English Indices of Deprivation, published

by the Ministry of Housing, Communities & Local Government, Sept 2019.

The above statistics have been mapped onto parish boundaries so are approximations.

For more information, see:

https://www.churchofengland.org/researchandstats

#### Religion of those in your parish



In 2021





Your parish population in 2021 was

57.6% said they are Christian.

That is

3283 people. In your parish your average weekly attendance is

5702

85

### Ethnicity of those in your parish







# Thoughts to ponder:

What has surprised you in these tables and charts?

Does your congregation(s) reflect the age and ethnic mix of your parish?

Every effort has been made to ensure that data are reliable. We would be pleased to be notified of any significant errors or omissions by email to parishreturns@oxford.anglican.org

Where are those who have identified as Christians who do not attend your church(es)? Do you have other Christian denomination churches in your parish?

How might this influence your mission plans?

This dashboard contains figures as submitted by churches currently in the parish Attendance statistics: taken from annual Statistics for Mission returns.

Average weekly attendance: attendance at Sunday and midweek church services & fresh expressions in October.