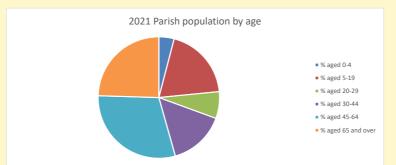

## Parish population, Census and deprivation summary

Deprivation Rank 2019 12,190

As at Jan 2024. 1=most deprived parish in the Church of England, 12,307=least deprived

NB different age groups: 5-17 in 2011, 5-19 in 2021