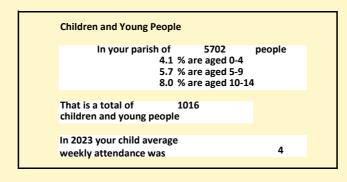

#### Religion of those in your parish

In 2021

Your parish population in 2021 was

57.6% said they are Christian.

That is

3283 people. In your parish your average weekly attendance is

5702

85