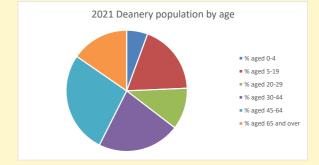

# Population of parish and deanery 2011, 2018 and 2021 Parish Deanery

|      |       | ,      |
|------|-------|--------|
| 2011 | 22785 | 103874 |
| 2018 | 25360 | 111889 |
| 2021 | 26341 | 115182 |