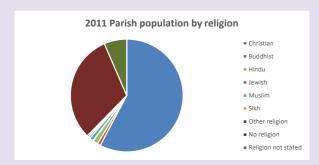

#### Religion of those in your parish

Your parish population in 2021 was

26341

In 2021

45.1% said they are Christian.

That is

11893 people. In your parish your average weekly attendance is

131