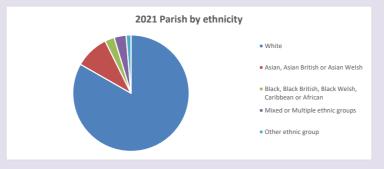

rg.uk/poverty-england/poverty-map

V2 Produced by Diocese of Oxford September 2024



NB different age groups: 5-17 in 2011, 5-19 in 2021



Census data: taken from the 2011 and 2021 national Census and the 2018 population update. Deprivation statistics: IMD taken from the English Indices of Deprivation, published

by the Ministry of Housing, Communities & Local Government, Sept 2019.

The above statistics have been mapped onto parish boundaries so are approximations.

For more information, see:

https://www.churchofengland.org/researchandstats

#### Religion of those in your parish







Your parish population in 2021 was

26341

In 2021

45.1% said they are Christian.

That is

11893 people. In your parish your average weekly attendance is

131

### Ethnicity of those in your parish







## Thoughts to ponder:

What has surprised you in these tables and charts?

Does your congregation(s) reflect the age and ethnic mix of your parish?

Every effort has been made to ensure that data are reliable. We would be pleased to be notified of any significant errors or omissions by email to parishreturns@oxford.anglican.org

Where are those who have identified as Christians who do not attend your church(es)? Do you have other Christian denomination churches in your parish?

How might this influence your mission plans?

This dashboard contains figures as submitted by churches currently in the parish Attendance statistics: taken from annual Statistics for Mission returns.

Average weekly attendance: attendance at Sunday and midweek church services & fresh expressions in October.