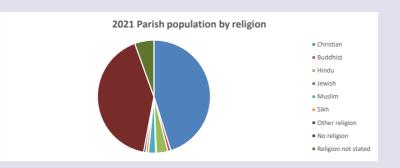

#### Religion of those in your parish

Your parish population in 2021 was

26341

In 2021

45.1% said they are Christian.

That is

11893 people. In your parish your average weekly attendance is

131