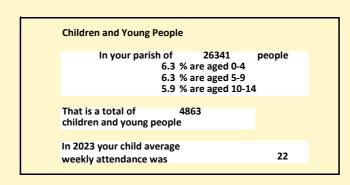

#### Religion of those in your parish

Your parish population in 2021 was

26341

In 2021

45.1% said they are Christian.

That is

11893 people. In your parish your average weekly attendance is

131