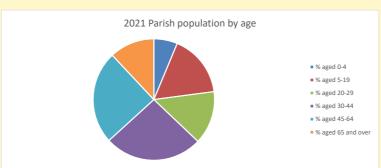

# Population of parish and deanery 2011, 2018 and 2021 Parish Deanery

|      |       | ,      |
|------|-------|--------|
| 2011 | 22785 | 103874 |
| 2018 | 25360 | 111889 |
| 2021 | 26341 | 115182 |