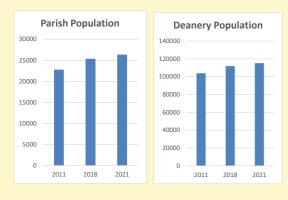

# Population of parish and deanery 2011, 2018 and 2021 Parish Deanery

|      |       | ,      |
|------|-------|--------|
| 2011 | 22785 | 103874 |
| 2018 | 25360 | 111889 |
| 2021 | 26341 | 115182 |