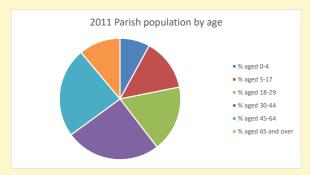

# Census Dashboard for the parish of Bracknell in the Deanery of BRACKNELL

# Population of parish and deanery 2011, 2018 and 2021 Parish Deanery

|      |       | ,      |
|------|-------|--------|
| 2011 | 22785 | 103874 |
| 2018 | 25360 | 111889 |
| 2021 | 26341 | 115182 |



### Parish population, Census and deprivation summary

**Deprivation Rank** 2019 7,375

As at Jan 2024. 1=most deprived parish in the Church of England, 12,307=least deprived









Number of churches in parish (2022): I

For more detailed census & deprivation info: see http://arcg.is/1RaS4CS https://www.churchofengland.org/researchandstats

and http://www2.cuf.org.uk/poverty-england/poverty-map

V2 Produced by Diocese of Oxford September 2024



NB different age groups: 5-17 in 2011, 5-19 in 2021



Census data: taken from the 2011 and 2021 national Census and the 2018 population update. Deprivation statistics: IMD taken from the English Indices of Deprivation, published

by the Ministry of Housing, Communities & Local Government, Sept 2019.

The above statistics have been mapped onto parish boundaries so are approximations.

For more information, see:

https://www.churchofengland.org/researchandstats

#### Religion of those in your parish







Your parish popu