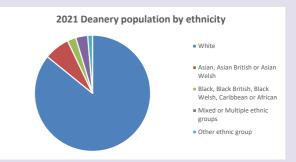

.uk/poverty-england/poverty-map

V2 Produced by Diocese of Oxford September 2024



NB different age groups: 5-17 in 2011, 5-19 in 2021



Census data: taken from the 2011 and 2021 national Census and the 2018 population update. Deprivation statistics: IMD taken from the English Indices of Deprivation, published

by the Ministry of Housing, Communities & Local Government, Sept 2019.

The above statistics have been mapped onto parish boundaries so are approximations.

For more information, see:

https://www.churchofengland.org/researchandstats

#### Religion of those in your parish







Your parish population in 2021 was

26341

In 2021

45.1% said they are Christian.

That is

11893 people. In your parish your average weekly attendance is

131

### Ethnicity of those in your parish







## Thoughts to ponder:

What has surprised you in these tables and charts?

Does your congregation(s) reflect the age and ethnic mix of your parish?

Every effort has been made to ensure that data are reliable. We would be pleased to be notified of any significant errors or omissions by email to parishreturns@oxford.anglican.org

Where are those who have identified as Christians who do not attend your church(es)? Do you have other Christian denomination churches in your parish?

How might this influence your mission plans?

This dashboard contains figures as submitted by churches currently in the parish Attendance statistics: taken from annual Statistics for Mission returns.

Average weekly attendance: attendance at Sunday and midweek church services & fresh expressions in October.