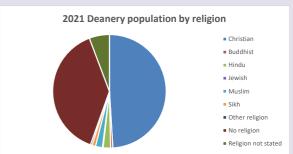

#### Religion of those in your parish

Your parish population in 2021 was

26341

In 2021

45.1% said they are Christian.

That is

11893 people. In your parish your average weekly attendance is

131