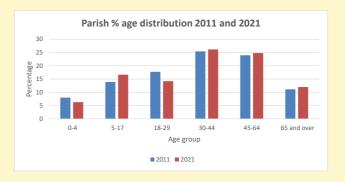

NB different age groups: 5-17 in 2011, 5-19 in 2021

Census data: taken from the 2011 and 2021 national Census and the 2018 population update. Deprivation statistics: IMD taken from the English Indices of Deprivation, published