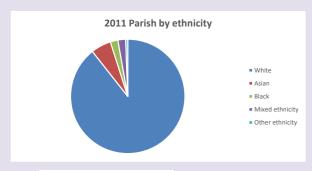

.org.uk/poverty-england/poverty-map

V2 Produced by Diocese of Oxford September 2024



NB different age groups: 5-17 in 2011, 5-19 in 2021



Census data: taken from the 2011 and 2021 national Census and the 2018 population update. Deprivation statistics: IMD taken from the English Indices of Deprivation, published

by the Ministry of Housing, Communities & Local Government, Sept 2019.

The above statistics have been mapped onto parish boundaries so are approximations.

For more information, see:

https://www.churchofengland.org/researchandstats

#### Religion of those in your parish







Your parish population in 2021 was

26341

In 2021

45.1% said they are Christian.

That is

11893 people. In your parish your average weekly attendance is

131

### Ethnicity of those in your parish







## Thoughts to ponder:

What has surprised you in these tables and charts?

Does your congregation(s) reflect the age and ethnic mix of your parish?

Every effort has been made to ensure that data are reliable. We would be pleased to be notified of any significant errors or omissions by email to parishreturns@oxford.anglican.org

Where are those who have identified as Christians who do not attend your church(es)? Do you have other Christian denomination churches in your parish?

How might this influence your mission plans?

This dashboard contains figures as submitted by churches currently in the parish Attendance statistics: taken from annual Statistics for Mission returns.

Average weekly attendance: attendance at Sunday and midweek church services & fresh expressions in October.