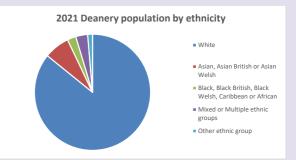

ww.churchofengland.org/researchandstats and http://www2.cuf.org.uk/poverty-england/poverty-map

V2 Produced by Diocese of Oxford September 2024

Census data: taken from the 2011 and 2021 national Census and the 2018 population update. Deprivation statistics: IMD taken from the English Indices of Deprivation, published by the Ministry of Housing, Communities & Local Government, Sept 2019. The above statistics have been mapped onto parish boundaries so are approximations. For more information, see:

https://www.churchofengland.org/researchandstats

### Religion of those in your parish



In 2021





Your parish population in 2021 was

50.4% said they are Christian.

That is

4732 people. In your parish your average weekly attendance is

9390

125

### Ethnicity of those in your parish







# Thoughts to ponder:

What has surprised you in these tables and charts?

Does your congregation(s) reflect the age and ethnic mix of your parish?

Every effort has been made to ensure that data are reliable. We would be pleased to be notified of any significant errors or omissions by email to parishreturns@oxford.anglican.org

Where are those who have identified as Christians who do not attend your church(es)? Do you have other Christian denomination churches in your parish?

How might this influence your mission plans?

This dashboard contains figures as submitted by churches currently in the parish Attendance statistics: taken from annual Statistics for Mission returns.

Average weekly attendance: attendance at Sunday and midweek church services & fresh expressions in October.