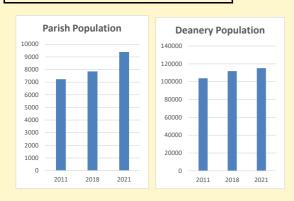

#### Population of parish and deanery 2011, 2018 and 2021 Parish Deanery 2011 7229 103874 2018 7849 111889

2021

9390

115182