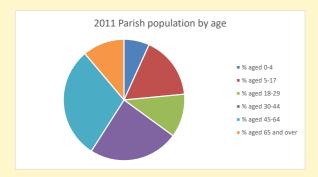

## Parish population, Census and deprivation summary

**Deprivation Rank** 2019 12,006

As at Jan 2024. 1=most deprived parish in the Church of England, 12,307=least deprived

NB different age groups: 5-17 in 2011, 5-19 in 2021