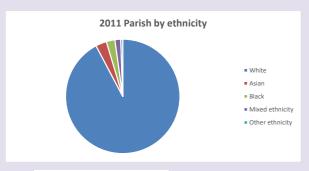

://www.churchofengland.org/researchandstats and http://www2.cuf.org.uk/poverty-england/poverty-map

V2 Produced by Diocese of Oxford September 2024

Census data: taken from the 2011 and 2021 national Census and the 2018 population update. Deprivation statistics: IMD taken from the English Indices of Deprivation, published by the Ministry of Housing, Communities & Local Government, Sept 2019. The above statistics have been mapped onto parish boundaries so are approximations. For more information, see:

https://www.churchofengland.org/researchandstats

### Religion of those in your parish



In 2021





Your parish population in 2021 was

50.4% said they are Christian.

That is

4732 people. In your parish your average weekly attendance is

9390

125

### Ethnicity of those in your parish







# Thoughts to ponder:

What has surprised you in these tables and charts?

Does your congregation(s) reflect the age and ethnic mix of your parish?

Every effort has been made to ensure that data are reliable. We would be pleased to be notified of any significant errors or omissions by email to parishreturns@oxford.anglican.org

Where are those who have identified as Christians who do not attend your church(es)? Do you have other Christian denomination churches in your parish?

How might this influence your mission plans?

This dashboard contains figures as submitted by churches currently in the parish Attendance statistics: taken from annual Statistics for Mission returns.

Average weekly attendance: attendance at Sunday and midweek church services & fresh expressions in October.