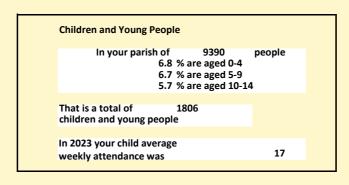

#### Population of parish and deanery 2011, 2018 and 2021 Parish Deanery 2011 7229 103874 2018 7849 111889

2021

9390

115182

### Religion of those in your parish

In 2021

Your parish population in 2021 was

50.4% said they are Christian.

That is

4732 people. In your parish your average weekly attendance is

9390

125