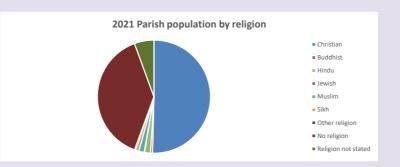

### Religion of those in your parish

In 2021

Your parish population in 2021 was

50.4% said they are Christian.

That is

4732 people. In your parish your average weekly attendance is

9390

125