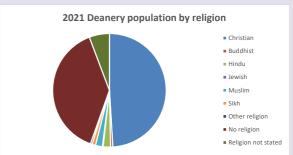

### Religion of those in your parish

In 2021

Your parish population in 2021 was

50.4% said they are Christian.

That is

4732 people. In your parish your average weekly attendance is

9390

125