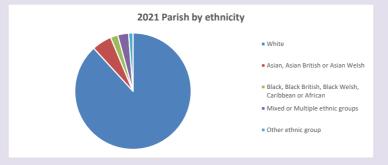

/www.churchofengland.org/researchandstats and http://www2.cuf.org.uk/poverty-england/poverty-map

V2 Produced by Diocese of Oxford September 2024

Census data: taken from the 2011 and 2021 national Census and the 2018 population update. Deprivation statistics: IMD taken from the English Indices of Deprivation, published by the Ministry of Housing, Communities & Local Government, Sept 2019. The above statistics have been mapped onto parish boundaries so are approximations. For more information, see:

https://www.churchofengland.org/researchandstats

### Religion of those in your parish



In 2021





Your parish population in 2021 was

50.4% said they are Christian.

That is

4732 people. In your parish your average weekly attendance is

9390

125

### Ethnicity of those in your parish







# Thoughts to ponder:

What has surprised you in these tables and charts?

Does your congregation(s) reflect the age and ethnic mix of your parish?

Every effort has been made to ensure that data are reliable. We would be pleased to be notified of any significant errors or omissions by email to parishreturns@oxford.anglican.org

Where are those who have identified as Christians who do not attend your church(es)? Do you have other Christian denomination churches in your parish?

How might this influence your mission plans?

This dashboard contains figures as submitted by churches currently in the parish Attendance statistics: taken from annual Statistics for Mission returns.

Average weekly attendance: attendance at Sunday and midweek church services & fresh expressions in October.