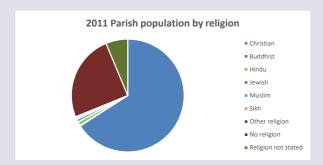

### Religion of those in your parish

In 2021

Your parish population in 2021 was

50.4% said they are Christian.

That is

4732 people. In your parish your average weekly attendance is

9390

125