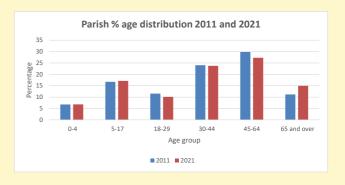

## Parish population, Census and deprivation summary

**Deprivation Rank** 2019 12,006

As at Jan 2024. 1=most deprived parish in the Church of England, 12,307=least deprived

NB different age groups: 5-17 in 2011, 5-19 in 2021