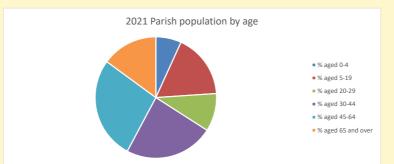

## Parish population, Census and deprivation summary

**Deprivation Rank** 2019 12,006

As at Jan 2024. 1=most deprived parish in the Church of England, 12,307=least deprived

NB different age groups: 5-17 in 2011, 5-19 in 2021