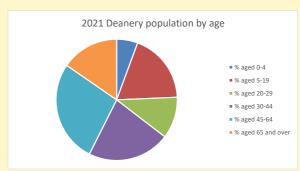

#### Population of parish and deanery 2011, 2018 and 2021 Parish Deanery 2011 7229 103874 2018 7849 111889

2021

9390

115182