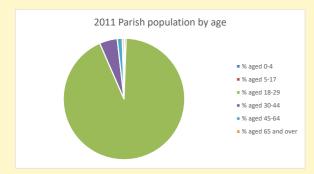

NB different age groups: 5-17 in 2011, 5-19 in 2021

Census data: taken from the 2011 and 2021 national Census and the 2018 population update.

Deprivation statistics: IMD taken from the English Indices of Deprivation, published