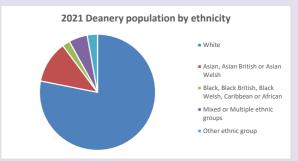

tember 2024



NB different age groups: 5-17 in 2011, 5-19 in 2021



Census data: taken from the 2011 and 2021 national Census and the 2018 population update.

Deprivation statistics: IMD taken from the English Indices of Deprivation, published

by the Ministry of Housing, Communities & Local Government, Sept 2019.

The above statistics have been mapped onto parish boundaries so are approximations.

For more information, see:

https://www.churchofengland.org/researchandstats

### Oxford: St Michael & St Martin & All Saints in the Deanery of OXFORD

## Religion of those in your parish



In 2021





Your parish population in 2021 was

21.1% said they are Christian.

That is

315 people. In your parish your average weekly attendance is

1497

129

## Ethnicity of those in your parish







## Thoughts to ponder:

What has surprised you in these tables and charts?

Does your congregation(s) reflect the age and ethnic mix of your parish?

Where are those who have identified as Christians who do not attend your church(es)? Do you have other Christian denomination churches in your parish?

How might this influence your mission plans?

This dashboard contains figures as submitted by churches currently in the parish

Average weekly attendance: attendance at Sunday and midweek church services & fresh expressions in October.

Attendance statistics: taken from annual Statistics for Mission returns.