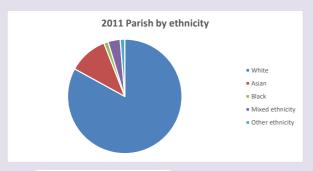

September 2024



NB different age groups: 5-17 in 2011, 5-19 in 2021



Census data: taken from the 2011 and 2021 national Census and the 2018 population update.

Deprivation statistics: IMD taken from the English Indices of Deprivation, published

by the Ministry of Housing, Communities & Local Government, Sept 2019.

The above statistics have been mapped onto parish boundaries so are approximations.

For more information, see:

https://www.churchofengland.org/researchandstats

### Oxford: St Michael & St Martin & All Saints in the Deanery of OXFORD

## Religion of those in your parish



In 2021





Your parish population in 2021 was

21.1% said they are Christian.

That is

315 people. In your parish your average weekly attendance is

1497

129

## Ethnicity of those in your parish







## Thoughts to ponder:

What has surprised you in these tables and charts?

Does your congregation(s) reflect the age and ethnic mix of your parish?

Where are those who have identified as Christians who do not attend your church(es)? Do you have other Christian denomination churches in your parish?

How might this influence your mission plans?

This dashboard contains figures as submitted by churches currently in the parish

Average weekly attendance: attendance at Sunday and midweek church services & fresh expressions in October.

Attendance statistics: taken from annual Statistics for Mission returns.