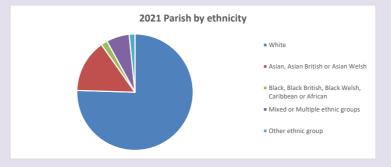

eptember 2024



NB different age groups: 5-17 in 2011, 5-19 in 2021



Census data: taken from the 2011 and 2021 national Census and the 2018 population update.

Deprivation statistics: IMD taken from the English Indices of Deprivation, published

by the Ministry of Housing, Communities & Local Government, Sept 2019.

The above statistics have been mapped onto parish boundaries so are approximations.

For more information, see:

https://www.churchofengland.org/researchandstats

### Oxford: St Michael & St Martin & All Saints in the Deanery of OXFORD

## Religion of those in your parish



In 2021





Your parish population in 2021 was

21.1% said they are Christian.

That is

315 people. In your parish your average weekly attendance is

1497

129

## Ethnicity of those in your parish







## Thoughts to ponder:

What has surprised you in these tables and charts?

Does your congregation(s) reflect the age and ethnic mix of your parish?

Where are those who have identified as Christians who do not attend your church(es)? Do you have other Christian denomination churches in your parish?

How might this influence your mission plans?

This dashboard contains figures as submitted by churches currently in the parish

Average weekly attendance: attendance at Sunday and midweek church services & fresh expressions in October.

Attendance statistics: taken from annual Statistics for Mission returns.