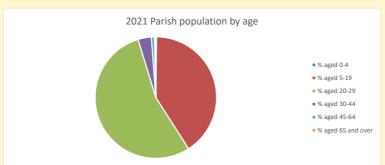

NB different age groups: 5-17 in 2011, 5-19 in 2021

Census data: taken from the 2011 and 2021 national Census and the 2018 population update.

Deprivation statistics: IMD taken from the English Indices of Deprivation, published