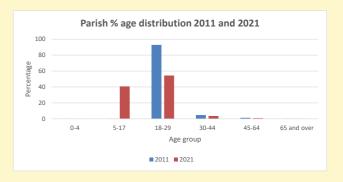

NB different age groups: 5-17 in 2011, 5-19 in 2021

Census data: taken from the 2011 and 2021 national Census and the 2018 population update.

Deprivation statistics: IMD taken from the English Indices of Deprivation, published