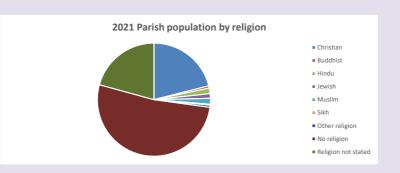

## Religion of those in your parish

In 2021

Your parish population in 2021 was

21.1% said they are Christian.

That is

315 people. In your parish your average weekly attendance is

1497

129