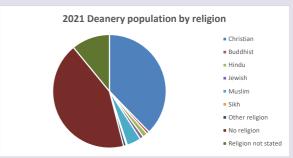

## Religion of those in your parish

In 2021

Your parish population in 2021 was

21.1% said they are Christian.

That is

315 people. In your parish your average weekly attendance is

1497

129