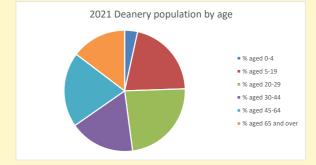

NB different age groups: 5-17 in 2011, 5-19 in 2021

Census data: taken from the 2011 and 2021 national Census and the 2018 population update.

Deprivation statistics: IMD taken from the English Indices of Deprivation, published