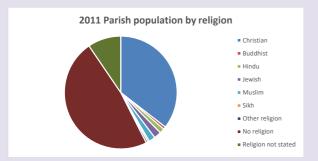

## Religion of those in your parish

In 2021

Your parish population in 2021 was

21.1% said they are Christian.

That is

315 people. In your parish your average weekly attendance is

1497

129