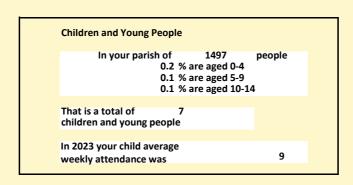

## Religion of those in your parish

In 2021

Your parish population in 2021 was

21.1% said they are Christian.

That is

315 people. In your parish your average weekly attendance is

1497

129