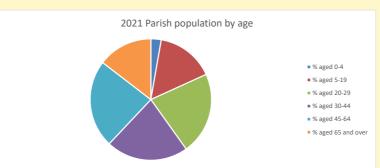

#### Population of parish and deanery 2011, 2018 and 2021 Parish Deanery 2011 3154 68104 2018 3079 70461 2021 2839 70560