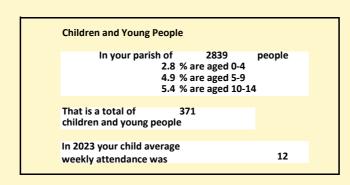

### Religion of those in your parish

In 2021

Your parish population in 2021 was

34.5% said they are Christian.

That is

979 people. In your parish your average weekly attendance is

2839

81