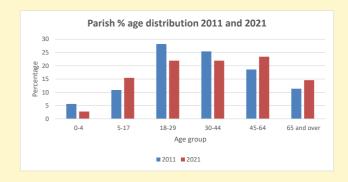

#### Population of parish and deanery 2011, 2018 and 2021 Parish Deanery 2011 3154 68104 2018 3079 70461 2021 2839 70560