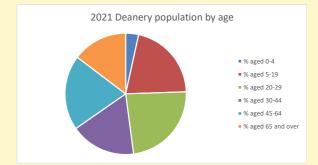

s Dashboard for the parish of Oxford: St Matthew in the Deanery of OXFORD

#### Population of parish and deanery 2011, 2018 and 2021 Parish Deanery 2011 3154 68104 2018 3079 70461 2021 2839 70560

#### **Parish Population Deanery Population** 3500 70000 3000 60000 2500 50000 2000 40000 1500 30000 1000 20000 500 10000 2018 2018 2011 2011

### Parish population, Census and deprivation summary

**Deprivation Rank** 2019 6,845

As at Jan 2024. 1=most deprived parish in the Church of England, 12,307=least deprived









#### Number of churches in parish (2022): 2

For more detailed census & deprivation info: see http://arcg.is/1RaS4CS

https://www.churchofengland.org/researchandstats and http://www2.cuf.org.uk/poverty-england/poverty-map

V2 Produced by Diocese of Oxford September 2024







Census data: taken from the 2011 and 2021 national Census and the 2018 population update. Deprivation statistics: IMD taken from the English Indices of Deprivation, published by the Ministry of Housing, Communities & Local Government, Sept 2019.

The above statistics have been mapped onto parish boundaries so are approximations.

For more information, see:

https://www.churchofengland.org/researchandstats

### Oxford: St Matthew in the Deanery of OXFORD

### Religion of those in your parish



In 2021





Your parish population in 2021 was

34.5% said they are Christian.

That is

979 people. In your parish your average weekly attendance is

2839

81

### Ethnicity of those in your parish







# Thoughts to ponder:

What has surprised you in these tables and charts?

Does your congreg