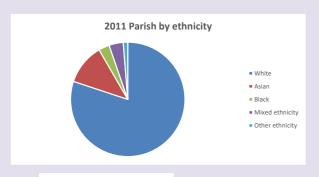

www2.cuf.org.uk/poverty-england/poverty-map

V2 Produced by Diocese of Oxford September 2024







Census data: taken from the 2011 and 2021 national Census and the 2018 population update. Deprivation statistics: IMD taken from the English Indices of Deprivation, published by the Ministry of Housing, Communities & Local Government, Sept 2019.

The above statistics have been mapped onto parish boundaries so are approximations.

For more information, see:

https://www.churchofengland.org/researchandstats

### Oxford: St Matthew in the Deanery of OXFORD

### Religion of those in your parish



In 2021





Your parish population in 2021 was

34.5% said they are Christian.

That is

979 people. In your parish your average weekly attendance is

2839

81

### Ethnicity of those in your parish







# Thoughts to ponder:

What has surprised you in these tables and charts?

Does your congregation(s) reflect the age and ethnic mix of your parish?

Every effort has been made to ensure that data are reliable. We would be pleased to be notified of any significant errors or omissions by email to parishreturns@oxford.anglican.org

Where are those who have identified as Christians who do not attend your church(es)? Do you have other Christian denomination churches in your parish?

How might this influence your mission plans?

This dashboard contains figures as submitted by churches currently in the parish Attendance statistics: taken from annual Statistics for Mission returns.

Average weekly attendance: attendance at Sunday and midweek church services & fresh expressions in October.