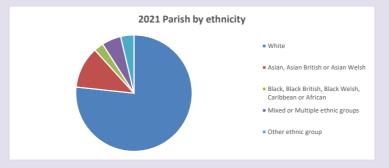

w2.cuf.org.uk/poverty-england/poverty-map

V2 Produced by Diocese of Oxford September 2024







Census data: taken from the 2011 and 2021 national Census and the 2018 population update. Deprivation statistics: IMD taken from the English Indices of Deprivation, published by the Ministry of Housing, Communities & Local Government, Sept 2019.

The above statistics have been mapped onto parish boundaries so are approximations.

For more information, see:

https://www.churchofengland.org/researchandstats

### Oxford: St Matthew in the Deanery of OXFORD

### Religion of those in your parish



In 2021





Your parish population in 2021 was

34.5% said they are Christian.

That is

979 people. In your parish your average weekly attendance is

2839

81

### Ethnicity of those in your parish







# Thoughts to ponder:

What has surprised you in these tables and charts?

Does your congregation(s) reflect the age and ethnic mix of your parish?

Every effort has been made to ensure that data are reliable. We would be pleased to be notified of any significant errors or omissions by email to parishreturns@oxford.anglican.org

Where are those who have identified as Christians who do not attend your church(es)? Do you have other Christian denomination churches in your parish?

How might this influence your mission plans?

This dashboard contains figures as submitted by churches currently in the parish Attendance statistics: taken from annual Statistics for Mission returns.

Average weekly attendance: attendance at Sunday and midweek church services & fresh expressions in October.