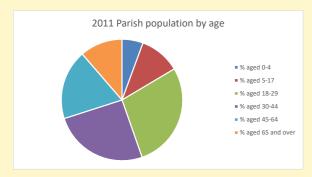

#### Population of parish and deanery 2011, 2018 and 2021 Parish Deanery 2011 3154 68104 2018 3079 70461 2021 2839 70560