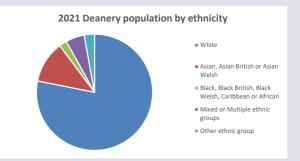

.cuf.org.uk/poverty-england/poverty-map

V2 Produced by Diocese of Oxford September 2024







Census data: taken from the 2011 and 2021 national Census and the 2018 population update. Deprivation statistics: IMD taken from the English Indices of Deprivation, published by the Ministry of Housing, Communities & Local Government, Sept 2019.

The above statistics have been mapped onto parish boundaries so are approximations.

For more information, see:

https://www.churchofengland.org/researchandstats

### Oxford: St Matthew in the Deanery of OXFORD

### Religion of those in your parish



In 2021





Your parish population in 2021 was

34.5% said they are Christian.

That is

979 people. In your parish your average weekly attendance is

2839

81

### Ethnicity of those in your parish







# Thoughts to ponder:

What has surprised you in these tables and charts?

Does your congregation(s) reflect the age and ethnic mix of your parish?

Every effort has been made to ensure that data are reliable. We would be pleased to be notified of any significant errors or omissions by email to parishreturns@oxford.anglican.org

Where are those who have identified as Christians who do not attend your church(es)? Do you have other Christian denomination churches in your parish?

How might this influence your mission plans?

This dashboard contains figures as submitted by churches currently in the parish Attendance statistics: taken from annual Statistics for Mission returns.

Average weekly attendance: attendance at Sunday and midweek church services & fresh expressions in October.