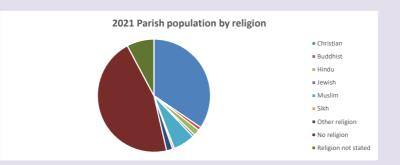

### Religion of those in your parish

In 2021

Your parish population in 2021 was

34.5% said they are Christian.

That is

979 people. In your parish your average weekly attendance is

2839

81