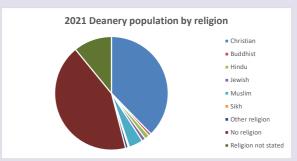

etailed census & deprivation info: see http://arcg.is/1RaS4CS

 $https://www.churchofengland.org/researchandstats\\ and http://www2.cuf.org.uk/poverty-england/poverty-map$ 

817

V2 Produced by Diocese of Oxford September 2024



NB different age groups: 5-17 in 2011, 5-19 in 2021



Census data: taken from the 2011 and 2021 national Census and the 2018 population update.

Deprivation statistics: IMD taken from the English Indices of Deprivation, published by the Ministry of Housing, Communities & Local Government, Sept 2019.

The above statistics have been mapped onto parish boundaries so are approximations. For more information, see:

https://www.churchofengland.org/researchandstats

### Oxford: St Mary Magdalen in the Deanery of OXFORD

## Religion of those in your parish



In 2021





Your parish population in 2021 was

23.3% said they are Christian.

That is

521 people. In your parish your average weekly attendance is

2234

164

# Ethnicity of those in your parish







# Thoughts to ponder:

What has surprised you in these tables and charts?

Does your congregation(s) reflect the age and ethnic mix of your parish?

Where are those who have identified as Christians who do not attend your church(es)? Do you have other Christian denomination churches in your parish?

How might this influence your mission plans?

This dashboard contains figures as submitted by churches currently in the parish  $% \left( 1\right) =\left( 1\right) \left( 1\right)$ 

Average weekly attendance: attendance at Sunday and midweek church services & fresh expressions in October.