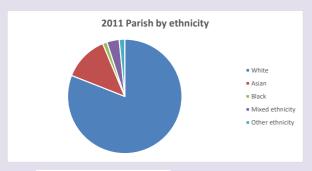

d by Diocese of Oxford September 2024



NB different age groups: 5-17 in 2011, 5-19 in 2021



Census data: taken from the 2011 and 2021 national Census and the 2018 population update.

Deprivation statistics: IMD taken from the English Indices of Deprivation, published by the Ministry of Housing, Communities & Local Government, Sept 2019.

The above statistics have been mapped onto parish boundaries so are approximations. For more information, see:

https://www.churchofengland.org/researchandstats

### Oxford: St Mary Magdalen in the Deanery of OXFORD

## Religion of those in your parish



In 2021





Your parish population in 2021 was

23.3% said they are Christian.

That is

521 people. In your parish your average weekly attendance is

2234

164

# Ethnicity of those in your parish







# Thoughts to ponder:

What has surprised you in these tables and charts?

Does your congregation(s) reflect the age and ethnic mix of your parish?

Where are those who have identified as Christians who do not attend your church(es)? Do you have other Christian denomination churches in your parish?

How might this influence your mission plans?

This dashboard contains figures as submitted by churches currently in the parish  $% \left( 1\right) =\left( 1\right) \left( 1\right)$ 

Average weekly attendance: attendance at Sunday and midweek church services & fresh expressions in October.