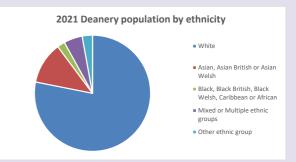

Diocese of Oxford September 2024



NB different age groups: 5-17 in 2011, 5-19 in 2021



Census data: taken from the 2011 and 2021 national Census and the 2018 population update.

Deprivation statistics: IMD taken from the English Indices of Deprivation, published by the Ministry of Housing, Communities & Local Government, Sept 2019.

The above statistics have been mapped onto parish boundaries so are approximations. For more information, see:

https://www.churchofengland.org/researchandstats

### Oxford: St Mary Magdalen in the Deanery of OXFORD

## Religion of those in your parish



In 2021





Your parish population in 2021 was

23.3% said they are Christian.

That is

521 people. In your parish your average weekly attendance is

2234

164

# Ethnicity of those in your parish







# Thoughts to ponder:

What has surprised you in these tables and charts?

Does your congregation(s) reflect the age and ethnic mix of your parish?

Where are those who have identified as Christians who do not attend your church(es)? Do you have other Christian denomination churches in your parish?

How might this influence your mission plans?

This dashboard contains figures as submitted by churches currently in the parish  $% \left( 1\right) =\left( 1\right) \left( 1\right)$ 

Average weekly attendance: attendance at Sunday and midweek church services & fresh expressions in October.