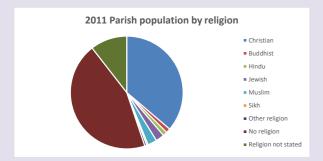

2

For more detailed census & deprivation info: see http://arcg.is/1RaS4CS

 $https://www.churchofengland.org/researchandstats\\ and http://www2.cuf.org.uk/poverty-england/poverty-map$ 

817

V2 Produced by Diocese of Oxford September 2024



NB different age groups: 5-17 in 2011, 5-19 in 2021



Census data: taken from the 2011 and 2021 national Census and the 2018 population update.

Deprivation statistics: IMD taken from the English Indices of Deprivation, published by the Ministry of Housing, Communities & Local Government, Sept 2019.

The above statistics have been mapped onto parish boundaries so are approximations. For more information, see:

https://www.churchofengland.org/researchandstats

### Oxford: St Mary Magdalen in the Deanery of OXFORD

## Religion of those in your parish



In 2021





Your parish population in 2021 was

23.3% said they are Christian.

That is

521 people. In your parish your average weekly attendance is

2234

164

# Ethnicity of those in your parish







# Thoughts to ponder:

What has surprised you in these tables and charts?

Does your congregation(s) reflect the age and ethnic mix of your parish?

Where are those who have identified as Christians who do not attend your church(es)? Do you have other Christian denomination churches in your parish?

How might this influence your mission plans?

This dashboard contains figures as submitted by churches currently in the parish  $% \left( 1\right) =\left( 1\right) \left( 1\right)$ 

Average weekly attendance: attendance at Sunday and midweek church services & fresh expressions in October.