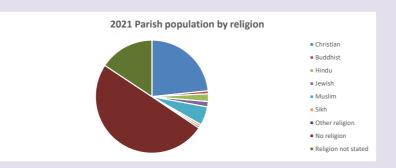

## Religion of those in your parish

In 2021

Your parish population in 2021 was

23.3% said they are Christian.

That is

521 people. In your parish your average weekly attendance is

2234

164