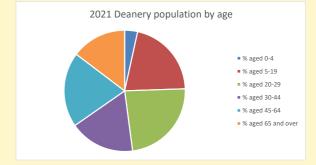

t Mary Magdalen in the Deanery of OXFORD

# Population of parish and deanery 2011, 2018 and 2021 Parish Deanery 2011 1176 68104 2018 1207 70461 2021 2234 70560

### **Parish Population Deanery Population** 2500 80000 70000 2000 60000 50000 40000 30000 20000 10000 2018 2018 2011 2011

# Parish population, Census and deprivation summary

Deprivation Rank 2019 8,424

As at Jan 2024. 1=most deprived parish in the Church of England, 12,307=least deprived









### Number of churches in parish (2022): 2

For more detailed census & deprivation info: see http://arcg.is/1RaS4CS

 $https://www.churchofengland.org/researchandstats\\ and http://www2.cuf.org.uk/poverty-england/poverty-map$ 

817

V2 Produced by Diocese of Oxford September 2024



NB different age groups: 5-17 in 2011, 5-19 in 2021



Census data: taken from the 2011 and 2021 national Census and the 2018 population update.

Deprivation statistics: IMD taken from the English Indices of Deprivation, published by the Ministry of Housing, Communities & Local Government, Sept 2019.

The above statistics have been mapped onto parish boundaries so are approximations. For more information, see:

https://www.churchofengland.org/researchandstats

### Oxford: St Mary Magdalen in the Deanery of OXFORD

## Religion of those in your parish



In 2021





Your parish population in 2021 was

23.3% said they are Christian.

That is

521 people. In your parish your average weekly attendance is

2234

164

# Ethnicity of those in your parish







# Thoughts to ponder:

What has surprised you in these tables and charts?

Does your con