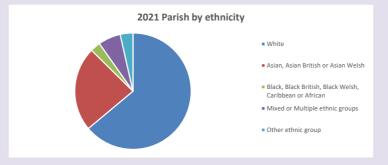

by Diocese of Oxford September 2024



NB different age groups: 5-17 in 2011, 5-19 in 2021



Census data: taken from the 2011 and 2021 national Census and the 2018 population update.

Deprivation statistics: IMD taken from the English Indices of Deprivation, published by the Ministry of Housing, Communities & Local Government, Sept 2019.

The above statistics have been mapped onto parish boundaries so are approximations. For more information, see:

https://www.churchofengland.org/researchandstats

### Oxford: St Mary Magdalen in the Deanery of OXFORD

## Religion of those in your parish



In 2021





Your parish population in 2021 was

23.3% said they are Christian.

That is

521 people. In your parish your average weekly attendance is

2234

164

# Ethnicity of those in your parish







# Thoughts to ponder:

What has surprised you in these tables and charts?

Does your congregation(s) reflect the age and ethnic mix of your parish?

Where are those who have identified as Christians who do not attend your church(es)? Do you have other Christian denomination churches in your parish?

How might this influence your mission plans?

This dashboard contains figures as submitted by churches currently in the parish  $% \left( 1\right) =\left( 1\right) \left( 1\right)$ 

Average weekly attendance: attendance at Sunday and midweek church services & fresh expressions in October.