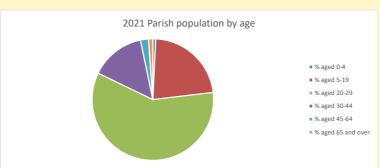

817

V2 Produced by Diocese of Oxford September 2024

NB different age groups: 5-17 in 2011, 5-19 in 2021

Census data: taken from the 2011 and 2021 national Census and the 2018 population update.

Deprivation statistics: IMD taken from the English Indices of Deprivation, published by the Ministry of Housing, Communities & Local Government, Sept 2019.