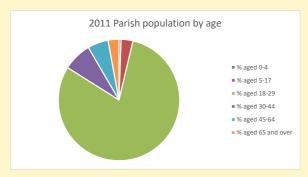

817

V2 Produced by Diocese of Oxford September 2024

NB different age groups: 5-17 in 2011, 5-19 in 2021

Census data: taken from the 2011 and 2021 national Census and the 2018 population update.

Deprivation statistics: IMD taken from the English Indices of Deprivation, published by the Ministry of Housing, Communities & Local Government, Sept 2019.