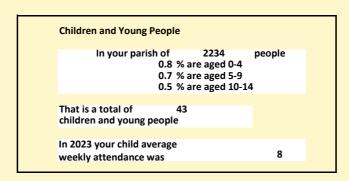

# Census Dashboard for the parish of Oxford: St Mary Magdalen in the Deanery of OXFORD

# Population of parish and deanery 2011, 2018 and 2021 Parish Deanery 2011 1176 68104 2018 1207 70461 2021 2234 70560

### **Parish Population Deanery Population** 2500 80000 70000 2000 60000 50000 40000 30000 20000 10000 2018 2018 2011 2011

# Parish population, Census and deprivation summary

Deprivation Rank 2019 8,424

As at Jan 2024. 1=most deprived parish in the Church of England, 12,307=least deprived









### Number of churches in parish (2022): 2

For more detailed census & deprivation info: see http://arcg.is/1RaS4CS

 $https://www.churchofengland.org/researchandstats\\ and http://www2.cuf.org.uk/poverty-england/poverty-map$ 

817

V2 Produced by Diocese of Oxford September 2024



NB different age groups: 5-17 in 2011, 5-19 in 2021



Census data: taken from the 2011 and 2021 national Census and the 2018 population update.

Deprivation statistics: IMD taken from the English Indices of Deprivation, published by the Ministry of Housing, Communities & Local Government, Sept 2019.

The above statistics have been mapped onto parish boundaries so are approximations. For more information, see:

https://www.churchofengland.org/researchandstats

### Oxford: St Mary Magdalen in the Deanery