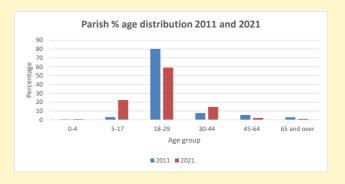

817

V2 Produced by Diocese of Oxford September 2024

NB different age groups: 5-17 in 2011, 5-19 in 2021

Census data: taken from the 2011 and 2021 national Census and the 2018 population update.

Deprivation statistics: IMD taken from the English Indices of Deprivation, published by the Ministry of Housing, Communities & Local Government, Sept 2019.