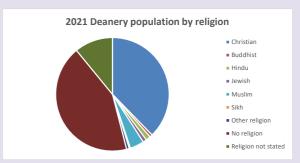

### Religion of those in your parish

In 2021

Your parish population in 2021 was

52.6% said they are Christian.

That is

7885 people. In your parish your average weekly attendance is

14996

167