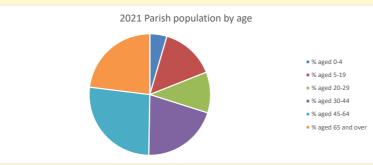

NB different age groups: 5-17 in 2011, 5-19 in 2021

Census data: taken from the 2011 and 2021 national Census and the 2018 population update.

Deprivation statistics: IMD taken from the English Indices of Deprivation, published