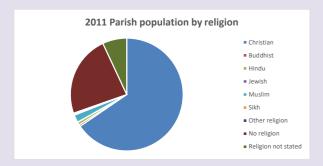

### Religion of those in your parish

In 2021

Your parish population in 2021 was

52.6% said they are Christian.

That is

7885 people. In your parish your average weekly attendance is

14996

167