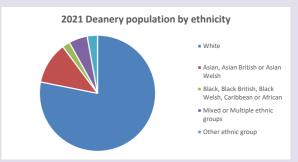

of Oxford September 2024



NB different age groups: 5-17 in 2011, 5-19 in 2021



Census data: taken from the 2011 and 2021 national Census and the 2018 population update.

Deprivation statistics: IMD taken from the English Indices of Deprivation, published

by the Ministry of Housing, Communities & Local Government, Sept 2019.

The above statistics have been mapped onto parish boundaries so are approximations.

For more information, see:

https://www.churchofengland.org/researchandstats

#### Kidlington w Hampton Poyle in the Deanery of OXFORD

### Religion of those in your parish



In 2021





Your parish population in 2021 was

52.6% said they are Christian.

That is

7885 people. In your parish your average weekly attendance is

14996

167

## Ethnicity of those in your parish







## Thoughts to ponder:

What has surprised you in these tables and charts?

Does your congregation(s) reflect the age and ethnic mix of your parish?

Where are those who have identified as Christians who do not attend your church(es)? Do you have other Christian denomination churches in your parish?

How might this influence your mission plans?

This dashboard contains figures as submitted by churches currently in the parish Attendance statistics: taken from annual Statistics for Mission returns.

Average weekly attendance: attendance at Sunday and midweek church services & fresh expressions in October.

Every effort has been made to ensure that data are reliable. We would be pleased to be notified of any significant errors or omissions by email to parishreturns@oxford.anglican.org