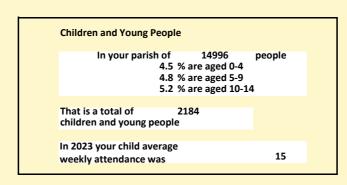

### Religion of those in your parish

In 2021

Your parish population in 2021 was

52.6% said they are Christian.

That is

7885 people. In your parish your average weekly attendance is

14996

167