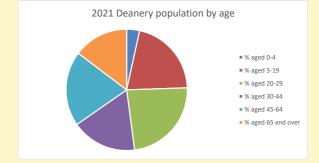

NB different age groups: 5-17 in 2011, 5-19 in 2021

Census data: taken from the 2011 and 2021 national Census and the 2018 population update.

Deprivation statistics: IMD taken from the English Indices of Deprivation, published