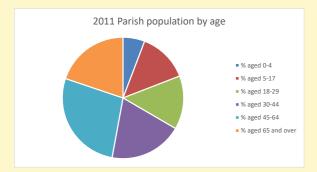

NB different age groups: 5-17 in 2011, 5-19 in 2021

Census data: taken from the 2011 and 2021 national Census and the 2018 population update.

Deprivation statistics: IMD taken from the English Indices of Deprivation, published