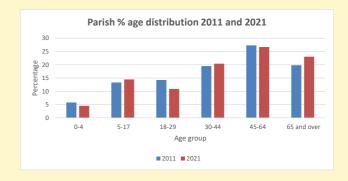

NB different age groups: 5-17 in 2011, 5-19 in 2021

Census data: taken from the 2011 and 2021 national Census and the 2018 population update.

Deprivation statistics: IMD taken from the English Indices of Deprivation, published