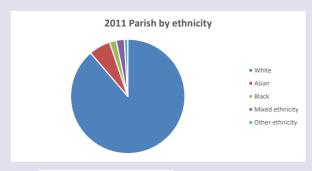

ese of Oxford September 2024



NB different age groups: 5-17 in 2011, 5-19 in 2021



Census data: taken from the 2011 and 2021 national Census and the 2018 population update.

Deprivation statistics: IMD taken from the English Indices of Deprivation, published

by the Ministry of Housing, Communities & Local Government, Sept 2019.

The above statistics have been mapped onto parish boundaries so are approximations.

For more information, see:

https://www.churchofengland.org/researchandstats

#### Kidlington w Hampton Poyle in the Deanery of OXFORD

### Religion of those in your parish



In 2021





Your parish population in 2021 was

52.6% said they are Christian.

That is

7885 people. In your parish your average weekly attendance is

14996

167

## Ethnicity of those in your parish







## Thoughts to ponder:

What has surprised you in these tables and charts?

Does your congregation(s) reflect the age and ethnic mix of your parish?

Where are those who have identified as Christians who do not attend your church(es)? Do you have other Christian denomination churches in your parish?

How might this influence your mission plans?

This dashboard contains figures as submitted by churches currently in the parish Attendance statistics: taken from annual Statistics for Mission returns.

Average weekly attendance: attendance at Sunday and midweek church services & fresh expressions in October.

Every effort has been made to ensure that data are reliable. We would be pleased to be notified of any significant errors or omissions by email to parishreturns@oxford.anglican.org