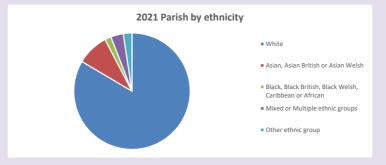

e of Oxford September 2024



NB different age groups: 5-17 in 2011, 5-19 in 2021



Census data: taken from the 2011 and 2021 national Census and the 2018 population update.

Deprivation statistics: IMD taken from the English Indices of Deprivation, published

by the Ministry of Housing, Communities & Local Government, Sept 2019.

The above statistics have been mapped onto parish boundaries so are approximations.

For more information, see:

https://www.churchofengland.org/researchandstats

#### Kidlington w Hampton Poyle in the Deanery of OXFORD

### Religion of those in your parish



In 2021





Your parish population in 2021 was

52.6% said they are Christian.

That is

7885 people. In your parish your average weekly attendance is

14996

167

## Ethnicity of those in your parish







## Thoughts to ponder:

What has surprised you in these tables and charts?

Does your congregation(s) reflect the age and ethnic mix of your parish?

Where are those who have identified as Christians who do not attend your church(es)? Do you have other Christian denomination churches in your parish?

How might this influence your mission plans?

This dashboard contains figures as submitted by churches currently in the parish Attendance statistics: taken from annual Statistics for Mission returns.

Average weekly attendance: attendance at Sunday and midweek church services & fresh expressions in October.

Every effort has been made to ensure that data are reliable. We would be pleased to be notified of any significant errors or omissions by email to parishreturns@oxford.anglican.org