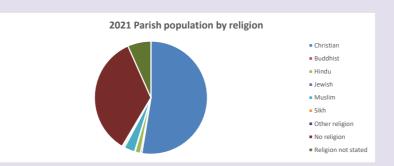

### Religion of those in your parish

In 2021

Your parish population in 2021 was

52.6% said they are Christian.

That is

7885 people. In your parish your average weekly attendance is

14996

167