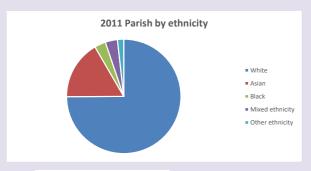

w2.cuf.org.uk/poverty-england/poverty-map

V2 Produced by Diocese of Oxford September 2024



NB different age groups: 5-17 in 2011, 5-19 in 2021



Census data: taken from the 2011 and 2021 national Census and the 2018 population update. Deprivation statistics: IMD taken from the English Indices of Deprivation, published by the Ministry of Housing, Communities & Local Government, Sept 2019. The above statistics have been mapped onto parish boundaries so are approximations.

For more information, see:

https://www.churchofengland.org/researchandstats

#### Religion of those in your parish



In 2021





Your parish population in 2021 was

39.1% said they are Christian. That is

2773 people. In your parish your average weekly attendance is

7094

41

### Ethnicity of those in your parish







# Thoughts to ponder:

What has surprised you in these tables and charts?

Does your congregation(s) reflect the age and ethnic mix of your parish?

Where are those who have identified as Christians who do not attend your church(es)? Do you have other Christian denomination churches in your parish?

How might this influence your mission plans?

This dashboard contains figures as submitted by churches currently in the parish Attendance statistics: taken from annual Statistics for Mission returns.

Average weekly attendance: attendance at Sunday and midweek church services & fresh expressions in October.

Every effort has been made to ensure that data are reliable. We would be pleased to be notified of any significant errors or omissions by email to parishreturns@oxford.anglican.org