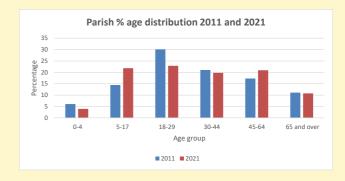

NB different age groups: 5-17 in 2011, 5-19 in 2021

Census data: taken from the 2011 and 2021 national Census and the 2018 population update. Deprivation statistics: IMD taken from the English Indices of Deprivation, published by the Ministry of Housing, Communities & Local Government, Sept 2019. The above statistics have been mapped onto parish boundaries so are approximations.