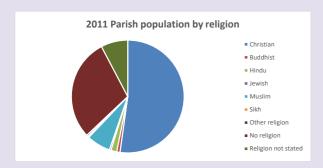

#### Religion of those in your parish

In 2021

Your parish population in 2021 was

39.1% said they are Christian. That is

2773 people. In your parish your average weekly attendance is

7094

41