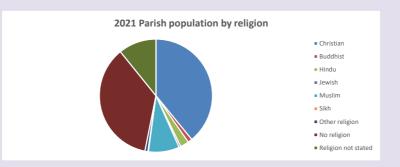

#### Religion of those in your parish

In 2021

Your parish population in 2021 was

39.1% said they are Christian. That is

2773 people. In your parish your average weekly attendance is

7094

41