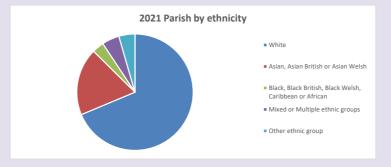

.cuf.org.uk/poverty-england/poverty-map

V2 Produced by Diocese of Oxford September 2024



NB different age groups: 5-17 in 2011, 5-19 in 2021



Census data: taken from the 2011 and 2021 national Census and the 2018 population update. Deprivation statistics: IMD taken from the English Indices of Deprivation, published by the Ministry of Housing, Communities & Local Government, Sept 2019. The above statistics have been mapped onto parish boundaries so are approximations.

For more information, see:

https://www.churchofengland.org/researchandstats

#### Religion of those in your parish



In 2021





Your parish population in 2021 was

39.1% said they are Christian. That is

2773 people. In your parish your average weekly attendance is

7094

41

### Ethnicity of those in your parish







# Thoughts to ponder:

What has surprised you in these tables and charts?

Does your congregation(s) reflect the age and ethnic mix of your parish?

Where are those who have identified as Christians who do not attend your church(es)? Do you have other Christian denomination churches in your parish?

How might this influence your mission plans?

This dashboard contains figures as submitted by churches currently in the parish Attendance statistics: taken from annual Statistics for Mission returns.

Average weekly attendance: attendance at Sunday and midweek church services & fresh expressions in October.

Every effort has been made to ensure that data are reliable. We would be pleased to be notified of any significant errors or omissions by email to parishreturns@oxford.anglican.org