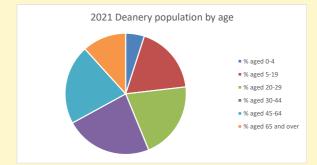

NB different age groups: 5-17 in 2011, 5-19 in 2021

Census data: taken from the 2011 and 2021 national Census and the 2018 population update. Deprivation statistics: IMD taken from the English Indices of Deprivation, published by the Ministry of Housing, Communities & Local Government, Sept 2019. The above statistics have been mapped onto parish boundaries so are approximations.