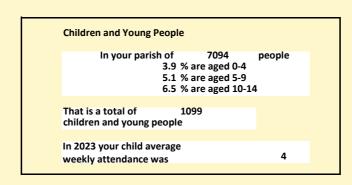

#### Religion of those in your parish

In 2021

Your parish population in 2021 was

39.1% said they are Christian. That is

2773 people. In your parish your average weekly attendance is

7094

41