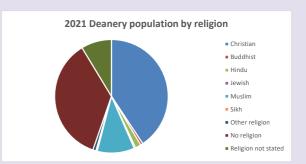

code: 270204

Number of churches in parish (2022): I

For more detailed census & deprivation info: see http://arcg.is/1RaS4CS

https://www.churchofengland.org/researchandstats and http://www2.cuf.org.uk/poverty-england/poverty-map

V2 Produced by Diocese of Oxford September 2024



NB different age groups: 5-17 in 2011, 5-19 in 2021



Census data: taken from the 2011 and 2021 national Census and the 2018 population update. Deprivation statistics: IMD taken from the English Indices of Deprivation, published by the Ministry of Housing, Communities & Local Government, Sept 2019. The above statistics have been mapped onto parish boundaries so are approximations.

For more information, see:

https://www.churchofengland.org/researchandstats

#### Religion of those in your parish



In 2021





Your parish population in 2021 was

39.1% said they are Christian. That is

2773 people. In your parish your average weekly attendance is

7094

41

### Ethnicity of those in your parish







# Thoughts to ponder:

What has surprised you in these tables and charts?

Does your congregation(s) reflect the age and ethnic mix of your parish?

Where are those who have identified as Christians who do not attend your church(es)? Do you have other Christian denomination churches in your parish?

How might this influence your mission plans?

This dashboard contains figures as submitted by churches currently in the parish Attendance statistics: taken from annual Statistics for Mission returns.

Average weekly attendance: attendance at Sunday and midweek church services & fresh expressions in Oct