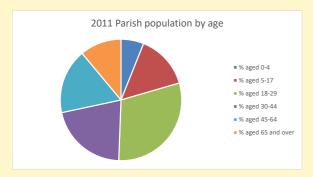

NB different age groups: 5-17 in 2011, 5-19 in 2021

Census data: taken from the 2011 and 2021 national Census and the 2018 population update. Deprivation statistics: IMD taken from the English Indices of Deprivation, published by the Ministry of Housing, Communities & Local Government, Sept 2019. The above statistics have been mapped onto parish boundaries so are approximations.