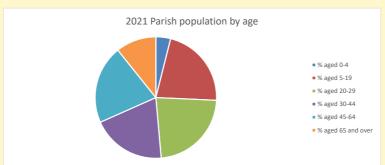

NB different age groups: 5-17 in 2011, 5-19 in 2021

Census data: taken from the 2011 and 2021 national Census and the 2018 population update. Deprivation statistics: IMD taken from the English Indices of Deprivation, published by the Ministry of Housing, Communities & Local Government, Sept 2019. The above statistics have been mapped onto parish boundaries so are approximations.