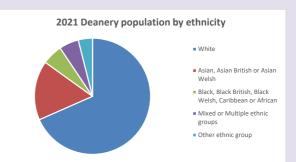

uf.org.uk/poverty-england/poverty-map

V2 Produced by Diocese of Oxford September 2024



NB different age groups: 5-17 in 2011, 5-19 in 2021



Census data: taken from the 2011 and 2021 national Census and the 2018 population update. Deprivation statistics: IMD taken from the English Indices of Deprivation, published by the Ministry of Housing, Communities & Local Government, Sept 2019. The above statistics have been mapped onto parish boundaries so are approximations.

For more information, see:

https://www.churchofengland.org/researchandstats

#### Religion of those in your parish



In 2021





Your parish population in 2021 was

39.1% said they are Christian. That is

2773 people. In your parish your average weekly attendance is

7094

41

### Ethnicity of those in your parish







# Thoughts to ponder:

What has surprised you in these tables and charts?

Does your congregation(s) reflect the age and ethnic mix of your parish?

Where are those who have identified as Christians who do not attend your church(es)? Do you have other Christian denomination churches in your parish?

How might this influence your mission plans?

This dashboard contains figures as submitted by churches currently in the parish Attendance statistics: taken from annual Statistics for Mission returns.

Average weekly attendance: attendance at Sunday and midweek church services & fresh expressions in October.

Every effort has been made to ensure that data are reliable. We would be pleased to be notified of any significant errors or omissions by email to parishreturns@oxford.anglican.org