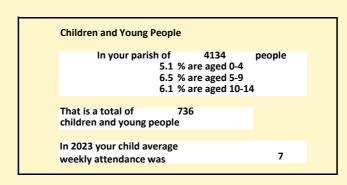

### Religion of those in your parish

In 2021

Your parish population in 2021 was

48.4% said they are Christian. Th

That is

2000 people. In your parish your average weekly attendance is

4134

86