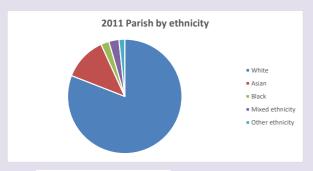

2.cuf.org.uk/poverty-england/poverty-map

V2 Produced by Diocese of Oxford September 2024



NB different age groups: 5-17 in 2011, 5-19 in 2021



Census data: taken from the 2011 and 2021 national Census and the 2018 population update. Deprivation statistics: IMD taken from the English Indices of Deprivation, published by the Ministry of Housing, Communities & Local Government, Sept 2019. The above statistics have been mapped onto parish boundaries so are approximations. For more information, see:

https://www.churchofengland.org/researchandstats

### Religion of those in your parish



In 2021





Your parish population in 2021 was

48.4% said they are Christian. Th

That is

2000 people. In your parish your average weekly attendance is

4134

86

## Ethnicity of those in your parish







# Thoughts to ponder:

What has surprised you in these tables and charts?

Does your congregation(s) reflect the age and ethnic mix of your parish?

Where are those who have identified as Christians who do not attend your church(es)? Do you have other Christian denomination churches in your parish?

How might this influence your mission plans?

This dashboard contains figures as submitted by churches currently in the parish Attendance statistics: taken from annual Statistics for Mission returns.

Average weekly attendance: attendance at Sunday and midweek church services & fresh expressions in October.