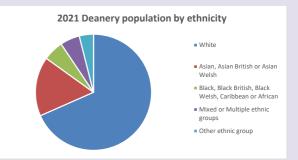

f.org.uk/poverty-england/poverty-map

V2 Produced by Diocese of Oxford September 2024



NB different age groups: 5-17 in 2011, 5-19 in 2021



Census data: taken from the 2011 and 2021 national Census and the 2018 population update. Deprivation statistics: IMD taken from the English Indices of Deprivation, published by the Ministry of Housing, Communities & Local Government, Sept 2019. The above statistics have been mapped onto parish boundaries so are approximations. For more information, see:

https://www.churchofengland.org/researchandstats

### Religion of those in your parish



In 2021





Your parish population in 2021 was

48.4% said they are Christian. Th

That is

2000 people. In your parish your average weekly attendance is

4134

86

## Ethnicity of those in your parish







# Thoughts to ponder:

What has surprised you in these tables and charts?

Does your congregation(s) reflect the age and ethnic mix of your parish?

Where are those who have identified as Christians who do not attend your church(es)? Do you have other Christian denomination churches in your parish?

How might this influence your mission plans?

This dashboard contains figures as submitted by churches currently in the parish Attendance statistics: taken from annual Statistics for Mission returns.

Average weekly attendance: attendance at Sunday and midweek church services & fresh expressions in October.