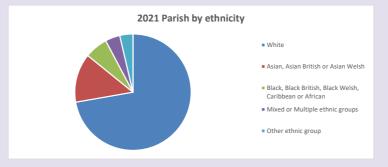

cuf.org.uk/poverty-england/poverty-map

V2 Produced by Diocese of Oxford September 2024



NB different age groups: 5-17 in 2011, 5-19 in 2021



Census data: taken from the 2011 and 2021 national Census and the 2018 population update. Deprivation statistics: IMD taken from the English Indices of Deprivation, published by the Ministry of Housing, Communities & Local Government, Sept 2019. The above statistics have been mapped onto parish boundaries so are approximations. For more information, see:

https://www.churchofengland.org/researchandstats

### Religion of those in your parish



In 2021





Your parish population in 2021 was

48.4% said they are Christian. Th

That is

2000 people. In your parish your average weekly attendance is

4134

86

## Ethnicity of those in your parish







# Thoughts to ponder:

What has surprised you in these tables and charts?

Does your congregation(s) reflect the age and ethnic mix of your parish?

Where are those who have identified as Christians who do not attend your church(es)? Do you have other Christian denomination churches in your parish?

How might this influence your mission plans?

This dashboard contains figures as submitted by churches currently in the parish Attendance statistics: taken from annual Statistics for Mission returns.

Average weekly attendance: attendance at Sunday and midweek church services & fresh expressions in October.