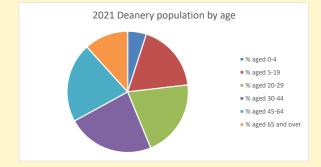

NB different age groups: 5-17 in 2011, 5-19 in 2021

Census data: taken from the 2011 and 2021 national Census and the 2018 population update. Deprivation statistics: IMD taken from the English Indices of Deprivation, published by the Ministry of Housing, Communities & Local Government, Sept 2019. The above statistics have been mapped onto parish boundaries so are approximations. For more information, see: