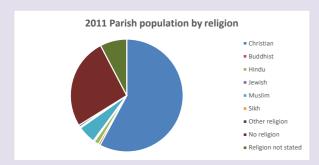

### Religion of those in your parish

In 2021

Your parish population in 2021 was

48.4% said they are Christian. Th

That is

2000 people. In your parish your average weekly attendance is

4134

86