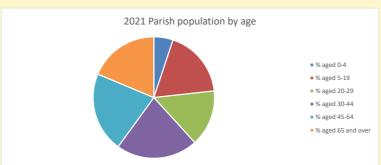

NB different age groups: 5-17 in 2011, 5-19 in 2021

Census data: taken from the 2011 and 2021 national Census and the 2018 population update. Deprivation statistics: IMD taken from the English Indices of Deprivation, published by the Ministry of Housing, Communities & Local Government, Sept 2019. The above statistics have been mapped onto parish boundaries so are approximations. For more information, see: