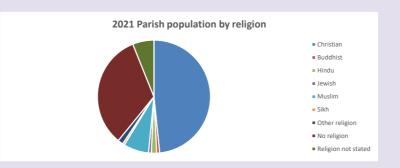

### Religion of those in your parish

In 2021

Your parish population in 2021 was

48.4% said they are Christian. Th

That is

2000 people. In your parish your average weekly attendance is

4134

86