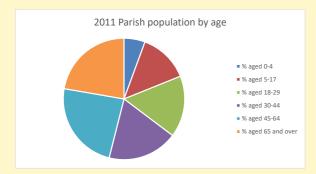

NB different age groups: 5-17 in 2011, 5-19 in 2021

Census data: taken from the 2011 and 2021 national Census and the 2018 population update. Deprivation statistics: IMD taken from the English Indices of Deprivation, published by the Ministry of Housing, Communities & Local Government, Sept 2019. The above statistics have been mapped onto parish boundaries so are approximations. For more information, see: