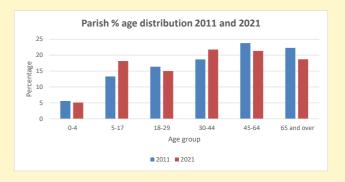

NB different age groups: 5-17 in 2011, 5-19 in 2021

Census data: taken from the 2011 and 2021 national Census and the 2018 population update. Deprivation statistics: IMD taken from the English Indices of Deprivation, published by the Ministry of Housing, Communities & Local Government, Sept 2019. The above statistics have been mapped onto parish boundaries so are approximations. For more information, see: