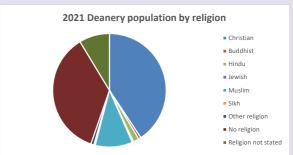

### Religion of those in your parish

In 2021

Your parish population in 2021 was

48.4% said they are Christian. Th

That is

2000 people. In your parish your average weekly attendance is

4134

86