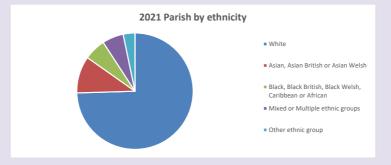

2.cuf.org.uk/poverty-england/poverty-map

V2 Produced by Diocese of Oxford September 2024



NB different age groups: 5-17 in 2011, 5-19 in 2021



Census data: taken from the 2011 and 2021 national Census and the 2018 population update. Deprivation statistics: IMD taken from the English Indices of Deprivation, published by the Ministry of Housing, Communities & Local Government, Sept 2019. The above statistics have been mapped onto parish boundaries so are approximations.

For more information, see:

https://www.churchofengland.org/researchandstats

### Religion of those in your parish



In 2021





Your parish population in 2021 was

45.5% said they are Christian.

That is

2856 people. In your parish your average weekly attendance is

6273

35

## Ethnicity of those in your parish







# Thoughts to ponder:

What has surprised you in these tables and charts?

Does your congregation(s) reflect the age and ethnic mix of your parish?

Every effort has been made to ensure that data are reliable. We would be pleased to be notified of any significant errors or omissions by email to parishreturns@oxford.anglican.org

Where are those who have identified as Christians who do not attend your church(es)? Do you have other Christian denomination churches in your parish?

How might this influence your mission plans?

This dashboard contains figures as submitted by churches currently in the parish Attendance statistics: taken from annual Statistics for Mission returns.

Average weekly attendance: attendance at Sunday and midweek church services & fresh expressions in October.