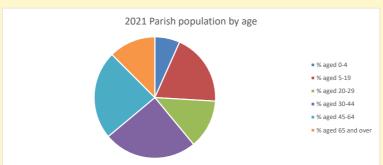

NB different age groups: 5-17 in 2011, 5-19 in 2021

Census data: taken from the 2011 and 2021 national Census and the 2018 population update. Deprivation statistics: IMD taken from the English Indices of Deprivation, published by the Ministry of Housing, Communities & Local Government, Sept 2019. The above statistics have been mapped onto parish boundaries so are approximations.