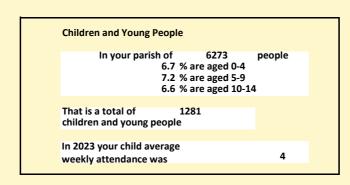

#### Population of parish and deanery 2011, 2018 and 2021 Parish Deanery 2011 5632 104650 2018 5769 105863

2021

6273