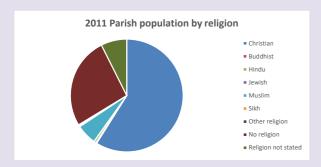

### Religion of those in your parish

In 2021

Your parish population in 2021 was

45.5% said they are Christian.

That is

2856 people. In your parish your average weekly attendance is

6273

35