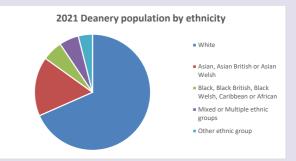

cuf.org.uk/poverty-england/poverty-map

V2 Produced by Diocese of Oxford September 2024



NB different age groups: 5-17 in 2011, 5-19 in 2021



Census data: taken from the 2011 and 2021 national Census and the 2018 population update. Deprivation statistics: IMD taken from the English Indices of Deprivation, published by the Ministry of Housing, Communities & Local Government, Sept 2019. The above statistics have been mapped onto parish boundaries so are approximations.

For more information, see:

https://www.churchofengland.org/researchandstats

### Religion of those in your parish



In 2021





Your parish population in 2021 was

45.5% said they are Christian.

That is

2856 people. In your parish your average weekly attendance is

6273

35

## Ethnicity of those in your parish







# Thoughts to ponder:

What has surprised you in these tables and charts?

Does your congregation(s) reflect the age and ethnic mix of your parish?

Every effort has been made to ensure that data are reliable. We would be pleased to be notified of any significant errors or omissions by email to parishreturns@oxford.anglican.org

Where are those who have identified as Christians who do not attend your church(es)? Do you have other Christian denomination churches in your parish?

How might this influence your mission plans?

This dashboard contains figures as submitted by churches currently in the parish Attendance statistics: taken from annual Statistics for Mission returns.

Average weekly attendance: attendance at Sunday and midweek church services & fresh expressions in October.