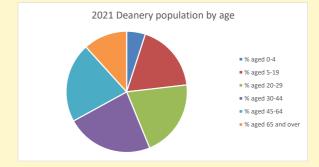

NB different age groups: 5-17 in 2011, 5-19 in 2021

Census data: taken from the 2011 and 2021 national Census and the 2018 population update. Deprivation statistics: IMD taken from the English Indices of Deprivation, published by the Ministry of Housing, Communities & Local Government, Sept 2019. The above statistics have been mapped onto parish boundaries so are approximations.