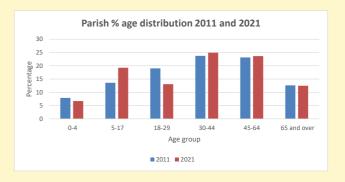

NB different age groups: 5-17 in 2011, 5-19 in 2021

Census data: taken from the 2011 and 2021 national Census and the 2018 population update. Deprivation statistics: IMD taken from the English Indices of Deprivation, published by the Ministry of Housing, Communities & Local Government, Sept 2019. The above statistics have been mapped onto parish boundaries so are approximations.