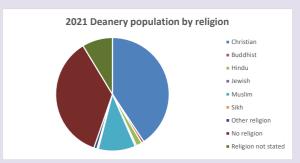

prived









Number of churches in parish (2022): I

For more detailed census & deprivation info: see http://arcg.is/1RaS4CS

https://www.churchofengland.org/researchandstats and http://www2.cuf.org.uk/poverty-england/poverty-map

V2 Produced by Diocese of Oxford September 2024



NB different age groups: 5-17 in 2011, 5-19 in 2021



Census data: taken from the 2011 and 2021 national Census and the 2018 population update. Deprivation statistics: IMD taken from the English Indices of Deprivation, published by the Ministry of Housing, Communities & Local Government, Sept 2019. The above statistics have been mapped onto parish boundaries so are approximations.

For more information, see:

https://www.churchofengland.org/researchandstats

### Religion of those in your parish



In 2021





Your parish population in 2021 was

45.5% said they are Christian.

That is

2856 people. In your parish your average weekly attendance is

6273

35

## Ethnicity of those in your parish







# Thoughts to ponder:

What has surprised you in these tables and charts?

Does your congregation(s) reflect the age and ethnic mix of your parish?

Every effort has been made to ensure that data are reliable. We would be pleased to be notified of any significant errors or omissions by email to parishreturns@oxford.anglican.org

Where are those who have identified as Christians who do not attend your church(es)? Do you have other Christian denomination churches in your parish?

How might this influence your mission plans?

This dashboard contains figures as submitted by churches currently in the p