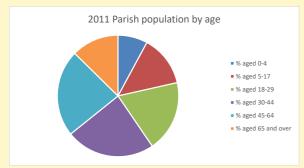

NB different age groups: 5-17 in 2011, 5-19 in 2021

Census data: taken from the 2011 and 2021 national Census and the 2018 population update. Deprivation statistics: IMD taken from the English Indices of Deprivation, published by the Ministry of Housing, Communities & Local Government, Sept 2019. The above statistics have been mapped onto parish boundaries so are approximations.