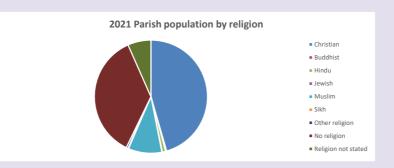

### Religion of those in your parish

In 2021

Your parish population in 2021 was

45.5% said they are Christian.

That is

2856 people. In your parish your average weekly attendance is

6273

35