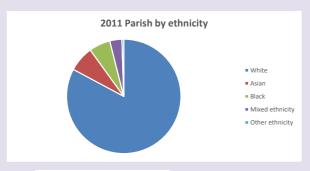

ww2.cuf.org.uk/poverty-england/poverty-map

V2 Produced by Diocese of Oxford September 2024



NB different age groups: 5-17 in 2011, 5-19 in 2021



Census data: taken from the 2011 and 2021 national Census and the 2018 population update. Deprivation statistics: IMD taken from the English Indices of Deprivation, published by the Ministry of Housing, Communities & Local Government, Sept 2019. The above statistics have been mapped onto parish boundaries so are approximations.

For more information, see:

https://www.churchofengland.org/researchandstats

### Religion of those in your parish



In 2021





Your parish population in 2021 was

45.5% said they are Christian.

That is

2856 people. In your parish your average weekly attendance is

6273

35

## Ethnicity of those in your parish







# Thoughts to ponder:

What has surprised you in these tables and charts?

Does your congregation(s) reflect the age and ethnic mix of your parish?

Every effort has been made to ensure that data are reliable. We would be pleased to be notified of any significant errors or omissions by email to parishreturns@oxford.anglican.org

Where are those who have identified as Christians who do not attend your church(es)? Do you have other Christian denomination churches in your parish?

How might this influence your mission plans?

This dashboard contains figures as submitted by churches currently in the parish Attendance statistics: taken from annual Statistics for Mission returns.

Average weekly attendance: attendance at Sunday and midweek church services & fresh expressions in October.