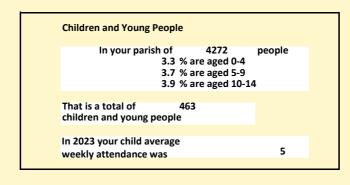

# Population of parish and deanery 2011, 2018 and 2021 Parish Deanery 2011 3660 104650 2018 3723 105863 2021 4272 113752

#### Religion of those in your parish

Your parish population in 2021 was

4272

In 2021

35.2% said they are Christian.

That is

1505 people. In your parish your average weekly attendance is

57