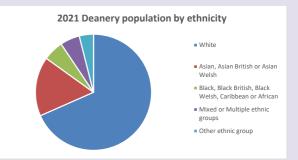

rchofengland.org/researchandstats and http://www2.cuf.org.uk/poverty-england/poverty-map

13

V2 Produced by Diocese of Oxford September 2024

Census data: taken from the 2011 and 2021 national Census and the 2018 population update.

Deprivation statistics: IMD taken from the English Indices of Deprivation, published by the Ministry of Housing, Communities & Local Government, Sept 2019.

The above statistics have been mapped onto parish boundaries so are approximations.

For more information, see:

https://www.churchofengland.org/researchandstats

#### Religion of those in your parish







Your parish population in 2021 was

4272

In 2021

35.2% said they are Christian.

That is

1505 people. In your parish your average weekly attendance is

57

## Ethnicity of those in your parish







# Thoughts to ponder:

What has surprised you in these tables and charts?

Does your congregation(s) reflect the age and ethnic mix of your parish?

Where are those who have identified as Christians who do not attend your church(es)? Do you have other Christian denomination churches in your parish?

How might this influence your mission plans?

This dashboard contains figures as submitted by churches currently in the parish Attendance statistics: taken from annual Statistics for Mission returns.

Average weekly attendance: attendance at Sunday and midweek church services & fresh expressions in October.