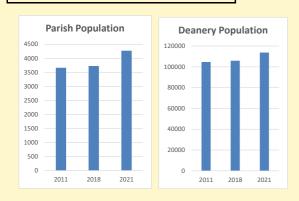

# Population of parish and deanery 2011, 2018 and 2021 Parish Deanery 2011 3660 104650 2018 3723 105863 2021 4272 113752