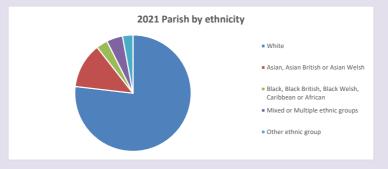

hurchofengland.org/researchandstats and http://www2.cuf.org.uk/poverty-england/poverty-map

13

V2 Produced by Diocese of Oxford September 2024

Census data: taken from the 2011 and 2021 national Census and the 2018 population update.

Deprivation statistics: IMD taken from the English Indices of Deprivation, published by the Ministry of Housing, Communities & Local Government, Sept 2019.

The above statistics have been mapped onto parish boundaries so are approximations.

For more information, see:

https://www.churchofengland.org/researchandstats

#### Religion of those in your parish







Your parish population in 2021 was

4272

In 2021

35.2% said they are Christian.

That is

1505 people. In your parish your average weekly attendance is

57

## Ethnicity of those in your parish







# Thoughts to ponder:

What has surprised you in these tables and charts?

Does your congregation(s) reflect the age and ethnic mix of your parish?

Where are those who have identified as Christians who do not attend your church(es)? Do you have other Christian denomination churches in your parish?

How might this influence your mission plans?

This dashboard contains figures as submitted by churches currently in the parish Attendance statistics: taken from annual Statistics for Mission returns.

Average weekly attendance: attendance at Sunday and midweek church services & fresh expressions in October.