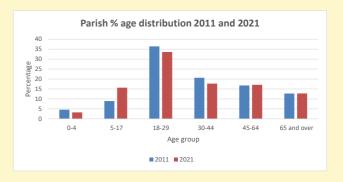

## Parish population, Census and deprivation summary

Deprivation Rank 2019 10,400

As at Jan 2024. 1=most deprived parish in the Church of England, 12,307=least deprived

NB different age groups: 5-17 in 2011, 5-19 in 2021