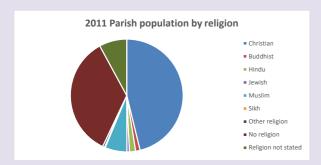

#### Religion of those in your parish

Your parish population in 2021 was

4272

In 2021

35.2% said they are Christian.

That is

1505 people. In your parish your average weekly attendance is

57