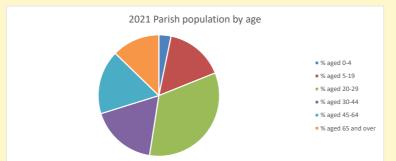

## Parish population, Census and deprivation summary

Deprivation Rank 2019 10,400

As at Jan 2024. 1=most deprived parish in the Church of England, 12,307=least deprived

NB different age groups: 5-17 in 2011, 5-19 in 2021