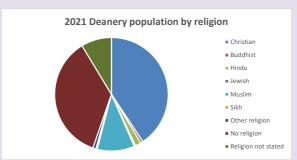

#### Religion of those in your parish

Your parish population in 2021 was

4272

In 2021

35.2% said they are Christian.

That is

1505 people. In your parish your average weekly attendance is

57