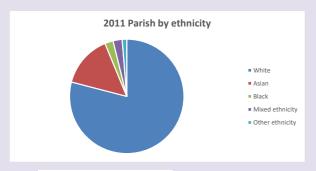

.churchofengland.org/researchandstats and http://www2.cuf.org.uk/poverty-england/poverty-map

13

V2 Produced by Diocese of Oxford September 2024

Census data: taken from the 2011 and 2021 national Census and the 2018 population update.

Deprivation statistics: IMD taken from the English Indices of Deprivation, published by the Ministry of Housing, Communities & Local Government, Sept 2019.

The above statistics have been mapped onto parish boundaries so are approximations.

For more information, see:

https://www.churchofengland.org/researchandstats

#### Religion of those in your parish







Your parish population in 2021 was

4272

In 2021

35.2% said they are Christian.

That is

1505 people. In your parish your average weekly attendance is

57

## Ethnicity of those in your parish







# Thoughts to ponder:

What has surprised you in these tables and charts?

Does your congregation(s) reflect the age and ethnic mix of your parish?

Where are those who have identified as Christians who do not attend your church(es)? Do you have other Christian denomination churches in your parish?

How might this influence your mission plans?

This dashboard contains figures as submitted by churches currently in the parish Attendance statistics: taken from annual Statistics for Mission returns.

Average weekly attendance: attendance at Sunday and midweek church services & fresh expressions in October.