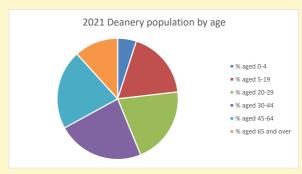

# Population of parish and deanery 2011, 2018 and 2021 Parish Deanery 2011 3660 104650 2018 3723 105863 2021 4272 113752