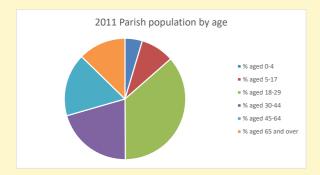

## Parish population, Census and deprivation summary

Deprivation Rank 2019 10,400

As at Jan 2024. 1=most deprived parish in the Church of England, 12,307=least deprived

NB different age groups: 5-17 in 2011, 5-19 in 2021