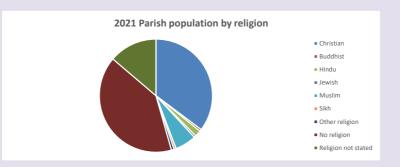

#### Religion of those in your parish

Your parish population in 2021 was

4272

In 2021

35.2% said they are Christian.

That is

1505 people. In your parish your average weekly attendance is

57