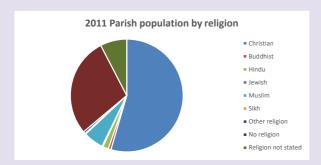

### Religion of those in your parish

In 2021

Your parish population in 2021 was

43.2% said they are Christian.

That is

4943 people. In your parish your average weekly attendance is

11448

101