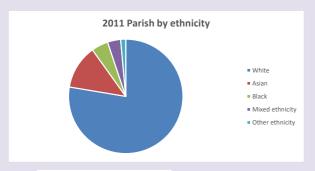

by Diocese of Oxford September 2024



NB different age groups: 5-17 in 2011, 5-19 in 2021



Census data: taken from the 2011 and 2021 national Census and the 2018 population update. Deprivation statistics: IMD taken from the English Indices of Deprivation, published by the Ministry of Housing, Communities & Local Government, Sept 2019.

The above statistics have been mapped onto parish boundaries so are approximations.

For more information, see:

https://www.churchofengland.org/researchandstats

#### **Headington Quarry in the Deanery of COWLEY**

### Religion of those in your parish



In 2021





Your parish population in 2021 was

43.2% said they are Christian.

That is

4943 people. In your parish your average weekly attendance is

11448

101

## Ethnicity of those in your parish







# Thoughts to ponder:

What has surprised you in these tables and charts?

Does your congregation(s) reflect the age and ethnic mix of your parish?

Every effort has been made to ensure that data are reliable. We would be pleased to be notified of any significant errors or omissions by email to parishreturns@oxford.anglican.org

Where are those who have identified as Christians who do not attend your church(es)? Do you have other Christian denomination churches in your parish?

How might this influence your mission plans?

This dashboard contains figures as submitted by churches currently in the parish Attendance statistics: taken from annual Statistics for Mission returns.

Average weekly attendance: attendance at Sunday and midweek church services & fresh expressions in October.