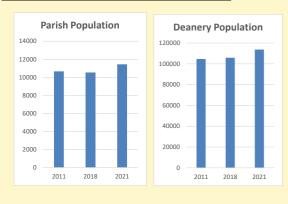

### Population of parish and deanery 2011, 2018 and 2021 Parish Deanery 2011 10659 104650

2018 10540 105863 2021 11448 113752