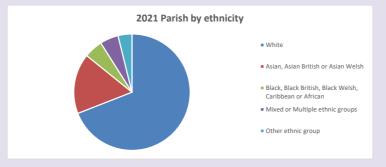

Diocese of Oxford September 2024



NB different age groups: 5-17 in 2011, 5-19 in 2021



Census data: taken from the 2011 and 2021 national Census and the 2018 population update. Deprivation statistics: IMD taken from the English Indices of Deprivation, published by the Ministry of Housing, Communities & Local Government, Sept 2019.

The above statistics have been mapped onto parish boundaries so are approximations.

For more information, see:

https://www.churchofengland.org/researchandstats

#### **Headington Quarry in the Deanery of COWLEY**

### Religion of those in your parish



In 2021





Your parish population in 2021 was

43.2% said they are Christian.

That is

4943 people. In your parish your average weekly attendance is

11448

101

## Ethnicity of those in your parish







# Thoughts to ponder:

What has surprised you in these tables and charts?

Does your congregation(s) reflect the age and ethnic mix of your parish?

Every effort has been made to ensure that data are reliable. We would be pleased to be notified of any significant errors or omissions by email to parishreturns@oxford.anglican.org

Where are those who have identified as Christians who do not attend your church(es)? Do you have other Christian denomination churches in your parish?

How might this influence your mission plans?

This dashboard contains figures as submitted by churches currently in the parish Attendance statistics: taken from annual Statistics for Mission returns.

Average weekly attendance: attendance at Sunday and midweek church services & fresh expressions in October.