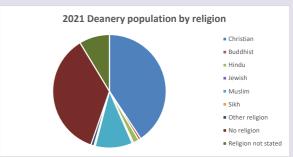

### Religion of those in your parish

In 2021

Your parish population in 2021 was

43.2% said they are Christian.

That is

4943 people. In your parish your average weekly attendance is

11448

101