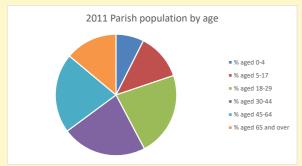

NB different age groups: 5-17 in 2011, 5-19 in 2021

Census data: taken from the 2011 and 2021 national Census and the 2018 population update. Deprivation statistics: IMD taken from the English Indices of Deprivation, published by the Ministry of Housing, Communities & Local Government, Sept 2019.