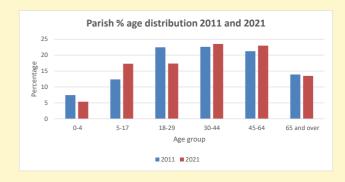

NB different age groups: 5-17 in 2011, 5-19 in 2021

Census data: taken from the 2011 and 2021 national Census and the 2018 population update. Deprivation statistics: IMD taken from the English Indices of Deprivation, published by the Ministry of Housing, Communities & Local Government, Sept 2019.