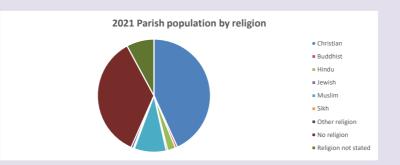

### Religion of those in your parish

In 2021

Your parish population in 2021 was

43.2% said they are Christian.

That is

4943 people. In your parish your average weekly attendance is

11448

101