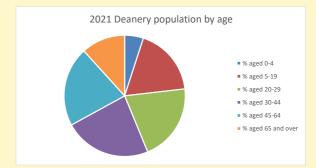

### Population of parish and deanery 2011, 2018 and 2021 Parish Deanery 2011 10659 104650

2018 10540 105863 2021 11448 113752