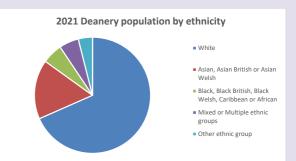

iocese of Oxford September 2024



NB different age groups: 5-17 in 2011, 5-19 in 2021



Census data: taken from the 2011 and 2021 national Census and the 2018 population update. Deprivation statistics: IMD taken from the English Indices of Deprivation, published by the Ministry of Housing, Communities & Local Government, Sept 2019.

The above statistics have been mapped onto parish boundaries so are approximations.

For more information, see:

https://www.churchofengland.org/researchandstats

#### **Headington Quarry in the Deanery of COWLEY**

### Religion of those in your parish



In 2021





Your parish population in 2021 was

43.2% said they are Christian.

That is

4943 people. In your parish your average weekly attendance is

11448

101

## Ethnicity of those in your parish







# Thoughts to ponder:

What has surprised you in these tables and charts?

Does your congregation(s) reflect the age and ethnic mix of your parish?

Every effort has been made to ensure that data are reliable. We would be pleased to be notified of any significant errors or omissions by email to parishreturns@oxford.anglican.org

Where are those who have identified as Christians who do not attend your church(es)? Do you have other Christian denomination churches in your parish?

How might this influence your mission plans?

This dashboard contains figures as submitted by churches currently in the parish Attendance statistics: taken from annual Statistics for Mission returns.

Average weekly attendance: attendance at Sunday and midweek church services & fresh expressions in October.