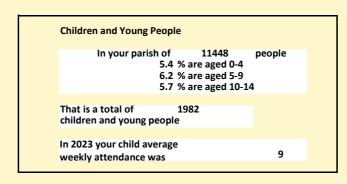

### Population of parish and deanery 2011, 2018 and 2021 Parish Deanery 2011 10659 104650

2018 10540 105863 2021 11448 113752

### Religion of those in your parish

In 2021

Your parish population in 2021 was

43.2% said they are Christian.

That is

4943 people. In your parish your average weekly attendance is

11448

101