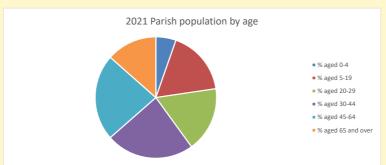

### Population of parish and deanery 2011, 2018 and 2021 Parish Deanery 2011 10659 104650

2018 10540 105863 2021 11448 113752