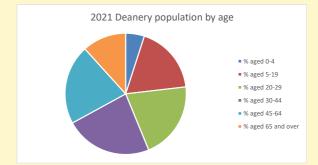

#### Religion of those in your parish

In 2021

Your parish population in 2021 was

That is

3405 people. In your parish your average weekly attendance is

7564

84