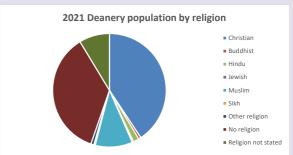

and, 12,307=least deprived









3000

2000

1000

Number of churches in parish (2022): I

2018

2011

For more detailed census & deprivation info: see http://arcg.is/1RaS4CS

https://www.churchofengland.org/researchandstats and http://www2.cuf.org.uk/poverty-england/poverty-map

V2 Produced by Diocese of Oxford September 2024







Census data: taken from the 2011 and 2021 national Census and the 2018 population update. Deprivation statistics: IMD taken from the English Indices of Deprivation, published by the Ministry of Housing, Communities & Local Government, Sept 2019. The above statistics have been mapped onto parish boundaries so are approximations.

For more information, see:

https://www.churchofengland.org/researchandstats

#### Religion of those in your parish



In 2021





Your parish population in 2021 was

That is

3405 people. In your parish your average weekly attendance is

7564

84

## Ethnicity of those in your parish







# Thoughts to ponder:

What has surprised you in these tables and charts?

Does your congregation(s) reflect the age and ethnic mix of your parish?

45.0% said they are Christian.

Where are those who have identified as Christians who do not attend your church(es)? Do you have other Christian denomination churches in your parish?

How might this influence your mission plans?

This dashboard contains figures as submitted by churches currently in the parish Attendance statistics: taken from annual Statistics for Mission returns.

Average weekly attendance: attendance at Sunday and midweek church services & fresh expressions in Oct