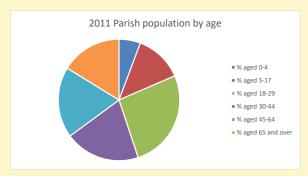

# Thoughts to ponder:

What has surprised you in these tables and charts?

Does your congregation(s) reflect the age and ethnic mix of your parish?

45.0% said they are Christian.

Where are those who have identified as Christians who do not attend your church(es)? Do you have other Christian denomination churches in your parish?