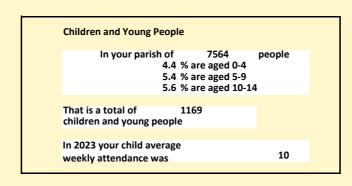

#### Religion of those in your parish

In 2021

Your parish population in 2021 was

That is

3405 people. In your parish your average weekly attendance is

7564

84