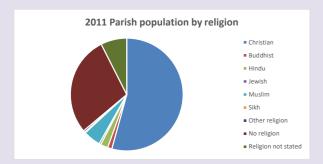

hurch of England, 12,307=least deprived









3000

2000

1000

Number of churches in parish (2022): I

2018

2011

For more detailed census & deprivation info: see http://arcg.is/1RaS4CS

https://www.churchofengland.org/researchandstats and http://www2.cuf.org.uk/poverty-england/poverty-map

V2 Produced by Diocese of Oxford September 2024







Census data: taken from the 2011 and 2021 national Census and the 2018 population update. Deprivation statistics: IMD taken from the English Indices of Deprivation, published by the Ministry of Housing, Communities & Local Government, Sept 2019. The above statistics have been mapped onto parish boundaries so are approximations.

For more information, see:

https://www.churchofengland.org/researchandstats

#### Religion of those in your parish



In 2021





Your parish population in 2021 was

That is

3405 people. In your parish your average weekly attendance is

7564

84

## Ethnicity of those in your parish







# Thoughts to ponder:

What has surprised you in these tables and charts?

Does your congregation(s) reflect the age and ethnic mix of your parish?

45.0% said they are Christian.

Where are those who have identified as Christians who do not attend your church(es)? Do you have other Christian denomination churches in your parish?

How might this influence your mission plans?

This dashboard contains figures as submitted by churches currently in the parish Attendance statistics: taken from annual Statistics for Mission returns.

Average weekly attendance: attendance at Sunday and midweek church services & fresh expre