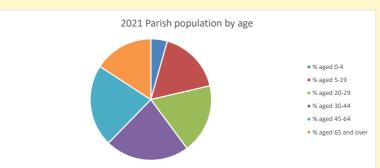

# Thoughts to ponder:

What has surprised you in these tables and charts?

Does your congregation(s) reflect the age and ethnic mix of your parish?

45.0% said they are Christian.

Where are those who have identified as Christians who do not attend your church(es)? Do you have other Christian denomination churches in your parish?