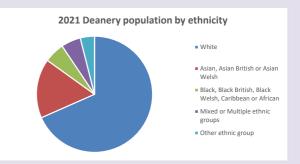

arcg.is/1RaS4CS

https://www.churchofengland.org/researchandstats and http://www2.cuf.org.uk/poverty-england/poverty-map

V2 Produced by Diocese of Oxford September 2024







Census data: taken from the 2011 and 2021 national Census and the 2018 population update. Deprivation statistics: IMD taken from the English Indices of Deprivation, published by the Ministry of Housing, Communities & Local Government, Sept 2019. The above statistics have been mapped onto parish boundaries so are approximations.

For more information, see:

https://www.churchofengland.org/researchandstats

#### Religion of those in your parish



In 2021





Your parish population in 2021 was

That is

3405 people. In your parish your average weekly attendance is

7564

84

## Ethnicity of those in your parish







# Thoughts to ponder:

What has surprised you in these tables and charts?

Does your congregation(s) reflect the age and ethnic mix of your parish?

45.0% said they are Christian.

Where are those who have identified as Christians who do not attend your church(es)? Do you have other Christian denomination churches in your parish?

How might this influence your mission plans?

This dashboard contains figures as submitted by churches currently in the parish Attendance statistics: taken from annual Statistics for Mission returns.

Average weekly attendance: attendance at Sunday and midweek church services & fresh expressions in October.