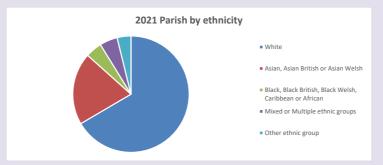

//arcg.is/1RaS4CS

https://www.churchofengland.org/researchandstats and http://www2.cuf.org.uk/poverty-england/poverty-map

V2 Produced by Diocese of Oxford September 2024







Census data: taken from the 2011 and 2021 national Census and the 2018 population update. Deprivation statistics: IMD taken from the English Indices of Deprivation, published by the Ministry of Housing, Communities & Local Government, Sept 2019. The above statistics have been mapped onto parish boundaries so are approximations.

For more information, see:

https://www.churchofengland.org/researchandstats

#### Religion of those in your parish



In 2021





Your parish population in 2021 was

That is

3405 people. In your parish your average weekly attendance is

7564

84

## Ethnicity of those in your parish







# Thoughts to ponder:

What has surprised you in these tables and charts?

Does your congregation(s) reflect the age and ethnic mix of your parish?

45.0% said they are Christian.

Where are those who have identified as Christians who do not attend your church(es)? Do you have other Christian denomination churches in your parish?

How might this influence your mission plans?

This dashboard contains figures as submitted by churches currently in the parish Attendance statistics: taken from annual Statistics for Mission returns.

Average weekly attendance: attendance at Sunday and midweek church services & fresh expressions in October.