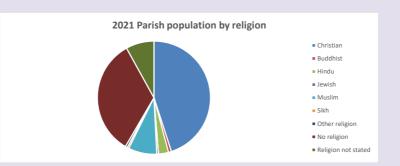

#### Religion of those in your parish

In 2021

Your parish population in 2021 was

That is

3405 people. In your parish your average weekly attendance is

7564

84

# Thoughts to ponder:

What has surprised you in these tables and charts?

Does your congregation(s) reflect the age and ethnic mix of your parish?

45.0% said they are Christian.

Where are those who have identified as Christians who do not attend your church(es)? Do you have other Christian denomination churches in your parish?