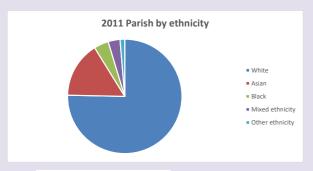

p://arcg.is/1RaS4CS

https://www.churchofengland.org/researchandstats and http://www2.cuf.org.uk/poverty-england/poverty-map

V2 Produced by Diocese of Oxford September 2024







Census data: taken from the 2011 and 2021 national Census and the 2018 population update. Deprivation statistics: IMD taken from the English Indices of Deprivation, published by the Ministry of Housing, Communities & Local Government, Sept 2019. The above statistics have been mapped onto parish boundaries so are approximations.

For more information, see:

https://www.churchofengland.org/researchandstats

#### Religion of those in your parish



In 2021





Your parish population in 2021 was

That is

3405 people. In your parish your average weekly attendance is

7564

84

## Ethnicity of those in your parish







# Thoughts to ponder:

What has surprised you in these tables and charts?

Does your congregation(s) reflect the age and ethnic mix of your parish?

45.0% said they are Christian.

Where are those who have identified as Christians who do not attend your church(es)? Do you have other Christian denomination churches in your parish?

How might this influence your mission plans?

This dashboard contains figures as submitted by churches currently in the parish Attendance statistics: taken from annual Statistics for Mission returns.

Average weekly attendance: attendance at Sunday and midweek church services & fresh expressions in October.