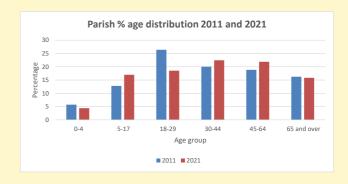

# Thoughts to ponder:

What has surprised you in these tables and charts?

Does your congregation(s) reflect the age and ethnic mix of your parish?

45.0% said they are Christian.

Where are those who have identified as Christians who do not attend your church(es)? Do you have other Christian denomination churches in your parish?