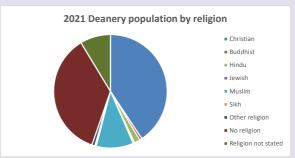

### Religion of those in your parish

Your parish population in 2021 was

In 2021 30.2% said they are Christian. That is

4857 people. In your parish your average weekly attendance is

16063

90