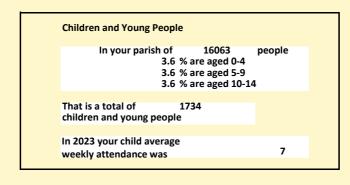

### Religion of those in your parish

Your parish population in 2021 was

In 2021 30.2% said they are Christian. That is

4857 people. In your parish your average weekly attendance is

16063

90