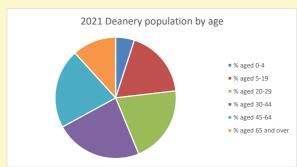

# Parish population, Census and deprivation summary

Deprivation Rank 2019 5,458

As at Jan 2024. 1=most deprived parish in the Church of England, 12,307=least deprived

NB different age groups: 5-17 in 2011, 5-19 in 2021