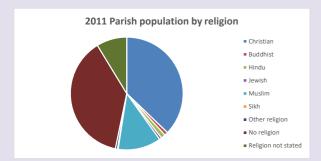

### Religion of those in your parish

Your parish population in 2021 was

In 2021 30.2% said they are Christian. That is

4857 people. In your parish your average weekly attendance is

16063

90