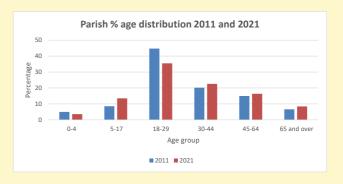

# Parish population, Census and deprivation summary

Deprivation Rank 2019 5,458

As at Jan 2024. 1=most deprived parish in the Church of England, 12,307=least deprived

NB different age groups: 5-17 in 2011, 5-19 in 2021