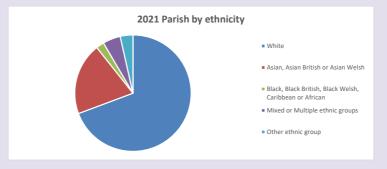

2.cuf.org.uk/poverty-england/poverty-map

V2 Produced by Diocese of Oxford September 2024

Census data: taken from the 2011 and 2021 national Census and the 2018 population update.

Deprivation statistics: IMD taken from the English Indices of Deprivation, published

by the Ministry of Housing, Communities & Local Government, Sept 2019.

The above statistics have been mapped onto parish boundaries so are approximations.

For more information, see:

https://www.churchofengland.org/researchandstats

### Cowley: St Mary & St John in the Deanery of COWLEY

### Religion of those in your parish







Your parish population in 2021 was

In 2021 30.2% said they are Christian. That is

4857 people. In your parish your average weekly attendance is

16063

90

# Ethnicity of those in your parish







# Thoughts to ponder:

What has surprised you in these tables and charts?

Does your congregation(s) reflect the age and ethnic mix of your parish?

Where are those who have identified as Christians who do not attend your church(es)? Do you have other Christian denomination churches in your parish?

How might this influence your mission plans?

This dashboard contains figures as submitted by churches currently in the parish Attendance statistics: taken from annual Statistics for Mission returns.

Average weekly attendance: attendance at Sunday and midweek church services & fresh expressions in October.