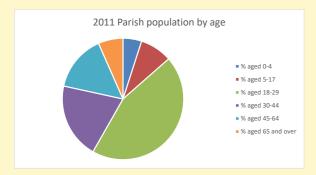

# Parish population, Census and deprivation summary

Deprivation Rank 2019 5,458

As at Jan 2024. 1=most deprived parish in the Church of England, 12,307=least deprived

NB different age groups: 5-17 in 2011, 5-19 in 2021