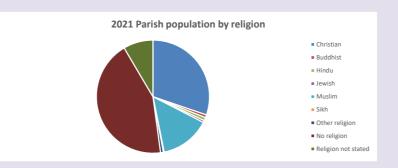

### Religion of those in your parish

Your parish population in 2021 was

In 2021 30.2% said they are Christian. That is

4857 people. In your parish your average weekly attendance is

16063

90