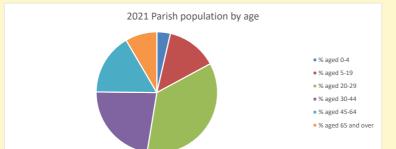

# Parish population, Census and deprivation summary

Deprivation Rank 2019 5,458

As at Jan 2024. 1=most deprived parish in the Church of England, 12,307=least deprived

NB different age groups: 5-17 in 2011, 5-19 in 2021