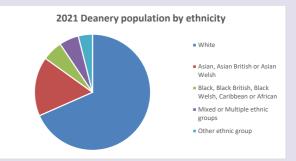

cuf.org.uk/poverty-england/poverty-map

V2 Produced by Diocese of Oxford September 2024

Census data: taken from the 2011 and 2021 national Census and the 2018 population update.

Deprivation statistics: IMD taken from the English Indices of Deprivation, published

by the Ministry of Housing, Communities & Local Government, Sept 2019.

The above statistics have been mapped onto parish boundaries so are approximations.

For more information, see:

https://www.churchofengland.org/researchandstats

### Cowley: St Mary & St John in the Deanery of COWLEY

### Religion of those in your parish







Your parish population in 2021 was

In 2021 30.2% said they are Christian. That is

4857 people. In your parish your average weekly attendance is

16063

90

# Ethnicity of those in your parish







# Thoughts to ponder:

What has surprised you in these tables and charts?

Does your congregation(s) reflect the age and ethnic mix of your parish?

Where are those who have identified as Christians who do not attend your church(es)? Do you have other Christian denomination churches in your parish?

How might this influence your mission plans?

This dashboard contains figures as submitted by churches currently in the parish Attendance statistics: taken from annual Statistics for Mission returns.

Average weekly attendance: attendance at Sunday and midweek church services & fresh expressions in October.