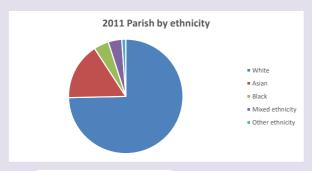

ww2.cuf.org.uk/poverty-england/poverty-map

V2 Produced by Diocese of Oxford September 2024

Census data: taken from the 2011 and 2021 national Census and the 2018 population update.

Deprivation statistics: IMD taken from the English Indices of Deprivation, published

by the Ministry of Housing, Communities & Local Government, Sept 2019.

The above statistics have been mapped onto parish boundaries so are approximations.

For more information, see:

https://www.churchofengland.org/researchandstats

### Cowley: St Mary & St John in the Deanery of COWLEY

### Religion of those in your parish







Your parish population in 2021 was

In 2021 30.2% said they are Christian. That is

4857 people. In your parish your average weekly attendance is

16063

90

# Ethnicity of those in your parish







# Thoughts to ponder:

What has surprised you in these tables and charts?

Does your congregation(s) reflect the age and ethnic mix of your parish?

Where are those who have identified as Christians who do not attend your church(es)? Do you have other Christian denomination churches in your parish?

How might this influence your mission plans?

This dashboard contains figures as submitted by churches currently in the parish Attendance statistics: taken from annual Statistics for Mission returns.

Average weekly attendance: attendance at Sunday and midweek church services & fresh expressions in October.