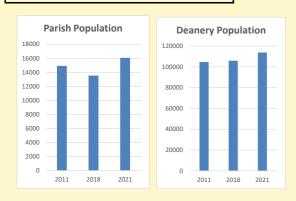

# Population of parish and deanery 2011, 2018 and 2021 Parish Deanery 2011 14909 104650 2018 13530 105863

113752

2021 16063