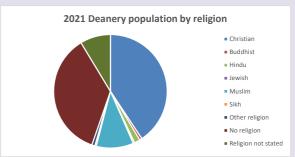

### Religion of those in your parish

Your parish population in 2021 was

In 2021 55.0

55.6% said they are Christian.

That is

47 people. In your parish your average weekly attendance is

84

2