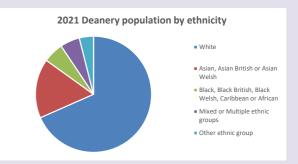

org.uk/poverty-england/poverty-map

V2 Produced by Diocese of Oxford September 2024



NB different age groups: 5-17 in 2011, 5-19 in 2021



Census data: taken from the 2011 and 2021 national Census and the 2018 population update.

Deprivation statistics: IMD taken from the English Indices of Deprivation, published

by the Ministry of Housing, Communities & Local Government, Sept 2019.

The above statistics have been mapped onto parish boundaries so are approximations.

For more information, see:

https://www.churchofengland.org/researchandstats

### Religion of those in your parish







Your parish population in 2021 was

In 2021 55.0

55.6% said they are Christian.

That is

47 people. In your parish your average weekly attendance is

84

2

### Ethnicity of those in your parish







## Thoughts to ponder:

What has surprised you in these tables and charts?

Does your congregation(s) reflect the age and ethnic mix of your parish?

Where are those who have identified as Christians who do not attend your church(es)? Do you have other Christian denomination churches in your parish?

How might this influence your mission plans?

This dashboard contains figures as submitted by churches currently in the parish Attendance statistics: taken from annual Statistics for Mission returns.

Average weekly attendance: attendance at Sunday and midweek church services & fresh expressions in October.