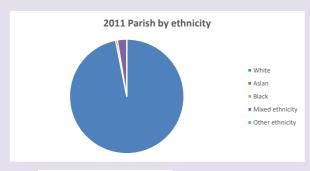

cuf.org.uk/poverty-england/poverty-map

V2 Produced by Diocese of Oxford September 2024



NB different age groups: 5-17 in 2011, 5-19 in 2021



Census data: taken from the 2011 and 2021 national Census and the 2018 population update.

Deprivation statistics: IMD taken from the English Indices of Deprivation, published

by the Ministry of Housing, Communities & Local Government, Sept 2019.

The above statistics have been mapped onto parish boundaries so are approximations.

For more information, see:

https://www.churchofengland.org/researchandstats

### Religion of those in your parish







Your parish population in 2021 was

In 2021 55.0

55.6% said they are Christian.

That is

47 people. In your parish your average weekly attendance is

84

2

### Ethnicity of those in your parish







## Thoughts to ponder:

What has surprised you in these tables and charts?

Does your congregation(s) reflect the age and ethnic mix of your parish?

Where are those who have identified as Christians who do not attend your church(es)? Do you have other Christian denomination churches in your parish?

How might this influence your mission plans?

This dashboard contains figures as submitted by churches currently in the parish Attendance statistics: taken from annual Statistics for Mission returns.

Average weekly attendance: attendance at Sunday and midweek church services & fresh expressions in October.