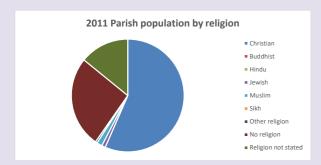

### Religion of those in your parish

Your parish population in 2021 was

In 2021 55.0

55.6% said they are Christian.

That is

47 people. In your parish your average weekly attendance is

84

2