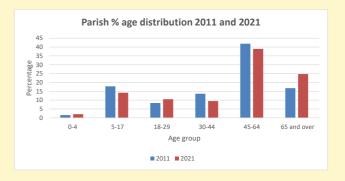

NB different age groups: 5-17 in 2011, 5-19 in 2021

Census data: taken from the 2011 and 2021 national Census and the 2018 population update.

Deprivation statistics: IMD taken from the English Indices of Deprivation, published