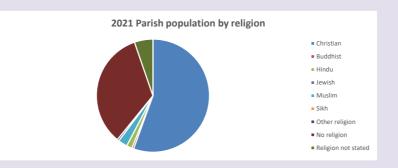

### Religion of those in your parish

Your parish population in 2021 was

In 2021 55.0

55.6% said they are Christian.

That is

47 people. In your parish your average weekly attendance is

84

2