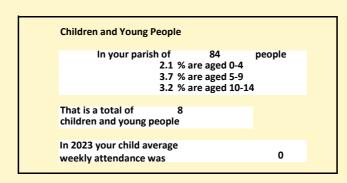

### Religion of those in your parish

Your parish population in 2021 was

In 2021 55.0

55.6% said they are Christian.

That is

47 people. In your parish your average weekly attendance is

84

2