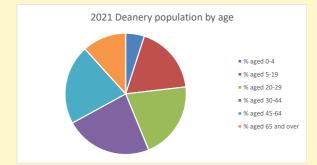

NB different age groups: 5-17 in 2011, 5-19 in 2021

Census data: taken from the 2011 and 2021 national Census and the 2018 population update.

Deprivation statistics: IMD taken from the English Indices of Deprivation, published