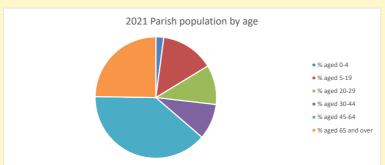

NB different age groups: 5-17 in 2011, 5-19 in 2021

Census data: taken from the 2011 and 2021 national Census and the 2018 population update.

Deprivation statistics: IMD taken from the English Indices of Deprivation, published