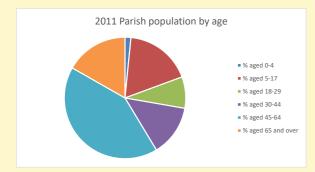

NB different age groups: 5-17 in 2011, 5-19 in 2021

Census data: taken from the 2011 and 2021 national Census and the 2018 population update.

Deprivation statistics: IMD taken from the English Indices of Deprivation, published