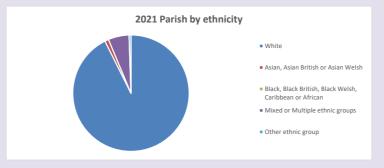

f.org.uk/poverty-england/poverty-map

V2 Produced by Diocese of Oxford September 2024



NB different age groups: 5-17 in 2011, 5-19 in 2021



Census data: taken from the 2011 and 2021 national Census and the 2018 population update.

Deprivation statistics: IMD taken from the English Indices of Deprivation, published

by the Ministry of Housing, Communities & Local Government, Sept 2019.

The above statistics have been mapped onto parish boundaries so are approximations.

For more information, see:

https://www.churchofengland.org/researchandstats

### Religion of those in your parish







Your parish population in 2021 was

In 2021 55.0

55.6% said they are Christian.

That is

47 people. In your parish your average weekly attendance is

84

2

### Ethnicity of those in your parish







## Thoughts to ponder:

What has surprised you in these tables and charts?

Does your congregation(s) reflect the age and ethnic mix of your parish?

Where are those who have identified as Christians who do not attend your church(es)? Do you have other Christian denomination churches in your parish?

How might this influence your mission plans?

This dashboard contains figures as submitted by churches currently in the parish Attendance statistics: taken from annual Statistics for Mission returns.

Average weekly attendance: attendance at Sunday and midweek church services & fresh expressions in October.